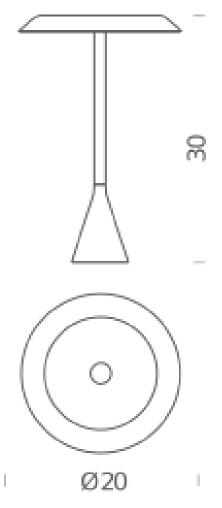

Table lamp with LED sources for a widespread lighting, suitable for domestic and working places. Aluminium structure, polycarbonate diffuser with anti-glare treatment. Available in two versions: Panama and Panama Mini, white or black. Mini available also in the cordless portable rechargeable version. Duration: 7 hours, recharge: 3,5 hours.

## Package 1

Dimensions Gross weight 22x22x33 1.2 Kg