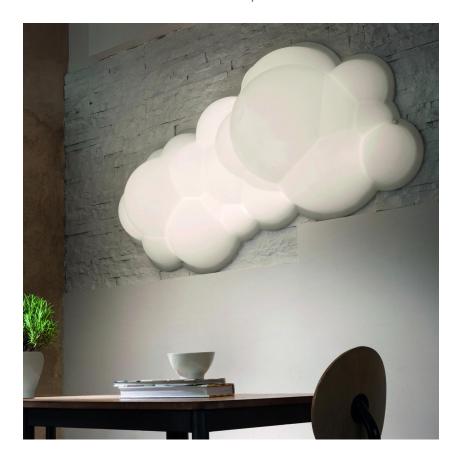

Mario Bellini

Pendant, ceiling/wall and floor lamps. in natural opal polyethylene, in rotational printing. The floor version is also outdoor. Diffused lighting for a widespread and comfortable output. The pendant version is fastened to the ceiling with three suspension cables, adjustable with an outline included in the package. White canopy freely adjustable on the ceiling. The ceiling/wall version is composed by one of the two blocs (deep or flat, to choose) while the IP44 outdoor version has adjustable feet with possibility of ground fixing. All versions are dimmable. For the pendant version, DALI driver on request.