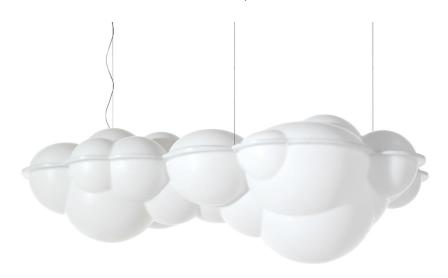

Mario Bellini

Pendant, ceiling/wall and floor lamps. in natural opal polyethylene, in rotational printing. The floor version is also outdoor. Diffused lighting for a widespread and comfortable output. The pendant version is fastened to the ceiling with three suspension cables, adjustable with an outline included in the package. White canopy freely adjustable on the ceiling. The ceiling/wall version is composed by one of the two blocs (deep or flat, to choose) while the IP44 outdoor version has adjustable feet with possibility of ground fixing. All versions are dimmable. For the pendant version, DALI driver on request.

## **FLUO**

Lamping

Source G5 T5 (FH-HO)

**Total power** 3x54W **Emission** diffused

Switching dimmable, DALI on request

Tension 230V

Materials polyethylene

Notes cable lenght 3m, also available in

120V

Codes

Structure

Diffuser

NUV PWW 51

white

Package 1

**Dimensions** 93x150x65 **Gross weight** 19 Kg