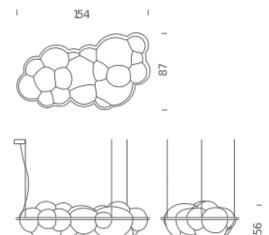

120V

Codes

Structure

Diffuser

NUV PWW 51

white

Package 1

**Dimensions** 93x150x65 **Gross weight** 19 Kg