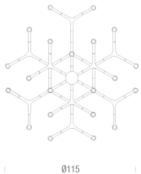

## **Package**

LxPxH (body) 14

**LxPxH (base)** 121x117x96

Weight (base) 30

cable lenght 3,5m

www.nemolighting.com Page 2