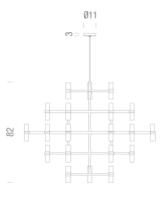

## **Package**

LxPxH (body) 14

**LxPxH (base)** 121x117x96

Weight (base) 30

cable lenght 3,5m

www.nemolighting.com Page 2