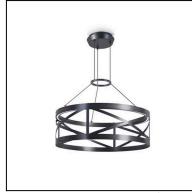

## Design by Manel Lluscà

The photograph may not match the reference exactly. Please read the product description to identify the finish.

Download photometric file .ldt /.ies

Click on image to download energy label

### TECHNICAL CHARACTERISTICS

| Туре:                                                  | Pendant                                                                      |  |
|--------------------------------------------------------|------------------------------------------------------------------------------|--|
| IP Protection degrees:                                 | IP20                                                                         |  |
| Light source 1:<br>Bulb specified at the product label | 160 x LED<br>29.8W<br>Warm White - 2700K<br>4130 Im <sup>(N)</sup><br>CRI 80 |  |
| Total power consumption (W):                           | 32.7                                                                         |  |
| Angle of the optics / Reflector:                       |                                                                              |  |
| Voltage / Frequency:                                   | 100-240VAC/50-60Hz                                                           |  |
| Warranty:                                              | 2                                                                            |  |
| Option to extend the guarantee:                        | 5                                                                            |  |
| Units per box:                                         | 2                                                                            |  |
| Net Weight (Kg):                                       | 4.015                                                                        |  |
| EAN Code:                                              | 8435381458300                                                                |  |

#### **MATERIALS / FINISHES**

| Structure finish: | Extruded aluminium<br>Black | Diffuser finish: | Sandblasted |
|-------------------|-----------------------------|------------------|-------------|
|                   |                             |                  |             |