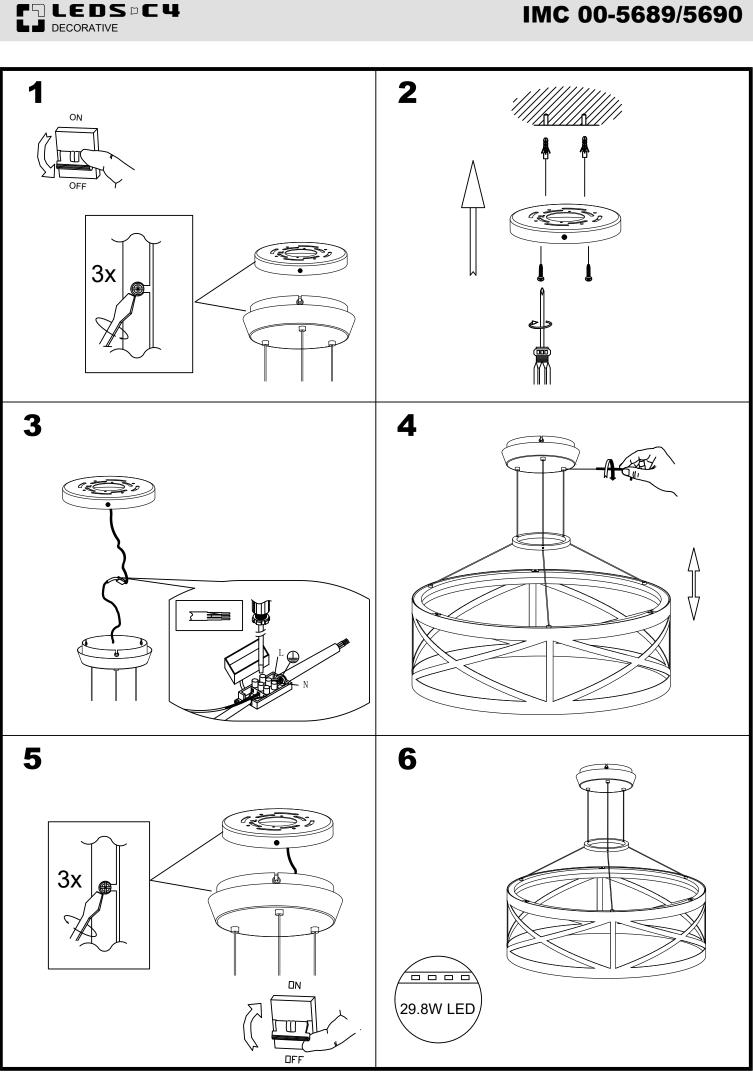

### TECHNICAL CHARACTERISTICS

| Туре:                                                  | Pendant                                                                      |  |
|--------------------------------------------------------|------------------------------------------------------------------------------|--|
| IP Protection degrees:                                 | IP20                                                                         |  |
| Light source 1:<br>Bulb specified at the product label | 160 x LED<br>29.8W<br>Warm White - 2700K<br>4130 Im <sup>(N)</sup><br>CRI 80 |  |
| Total power consumption (W):                           | 32.7                                                                         |  |
| Angle of the optics / Reflector:                       |                                                                              |  |
| Voltage / Frequency:                                   | 100-240VAC/50-60Hz                                                           |  |
| Warranty:                                              | 2                                                                            |  |
| Option to extend the guarantee:                        | 5                                                                            |  |
| Units per box:                                         | 2                                                                            |  |
| Net Weight (Kg):                                       | 4.015                                                                        |  |
| EAN Code:                                              | 8435381458300                                                                |  |