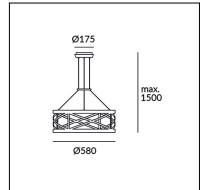

### TECHNICAL CHARACTERISTICS

| Туре:                                                  | Pendant                                                                      |  |
|--------------------------------------------------------|------------------------------------------------------------------------------|--|
| IP Protection degrees:                                 | IP20                                                                         |  |
| Light source 1:<br>Bulb specified at the product label | 160 x LED<br>29.8W<br>Warm White - 2700K<br>4130 Im <sup>(N)</sup><br>CRI 80 |  |
| Total power consumption (W):                           | 32.7                                                                         |  |
| Angle of the optics / Reflector:                       |                                                                              |  |
| Voltage / Frequency:                                   | 100-240VAC/50-60Hz                                                           |  |
| Warranty:                                              | 2                                                                            |  |
| Option to extend the guarantee:                        | 5                                                                            |  |
| Units per box:                                         | 2                                                                            |  |
| Net Weight (Kg):                                       | 4.015                                                                        |  |
| EAN Code:                                              | 8435381458300                                                                |  |