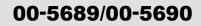

### TECHNICAL CHARACTERISTICS

| Туре:                                                  | Pendant                                                                      |  |
|--------------------------------------------------------|------------------------------------------------------------------------------|--|
| IP Protection degrees:                                 | IP20                                                                         |  |
| Light source 1:<br>Bulb specified at the product label | 160 x LED<br>29.8W<br>Warm White - 2700K<br>4130 Im <sup>(N)</sup><br>CRI 80 |  |
| Total power consumption (W):                           | 32.7                                                                         |  |
| Angle of the optics / Reflector:                       |                                                                              |  |
| Voltage / Frequency:                                   | 100-240VAC/50-60Hz                                                           |  |
| Warranty:                                              | 2                                                                            |  |
| Option to extend the guarantee:                        | 5                                                                            |  |
| Units per box:                                         | 2                                                                            |  |
| Net Weight (Kg):                                       | 4.015                                                                        |  |
| EAN Code:                                              | 8435381458300                                                                |  |

#### **MATERIALS / FINISHES**

| Structure finish: | Extruded aluminium<br>Black | Diffuser finish: | Sandblasted |
|-------------------|-----------------------------|------------------|-------------|
|                   |                             |                  |             |