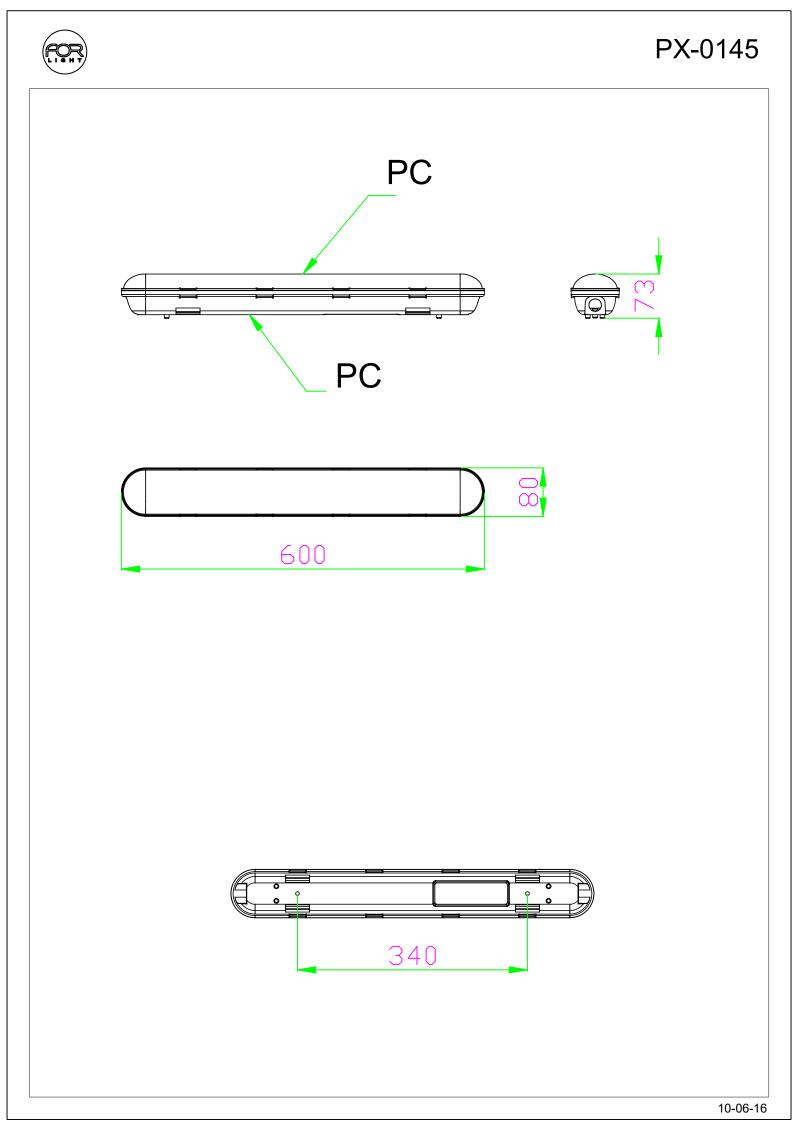

## TECHNICAL CHARACTERISTICS

| Туре:                                                  | Ceiling fixture                                                               |  |
|--------------------------------------------------------|-------------------------------------------------------------------------------|--|
| IP Protection degrees:                                 | IP65                                                                          |  |
| Light source 1:<br>Bulb specified at the product label | 104 x LED<br>15.6W<br>Neutral white - 4000K<br>1750 Im <sup>™</sup><br>CRI 80 |  |
| IK Protection degrees:                                 | IK10                                                                          |  |
| Total power consumption (W):                           | 17.7 W                                                                        |  |
| Angle of the optics / Reflector:                       |                                                                               |  |
| Voltage / Frequency:                                   | 100-240VAC/50-60Hz                                                            |  |
| Warranty:                                              | 5                                                                             |  |
| Units per box:                                         | 8                                                                             |  |
| Net Weight (Kg):                                       | 0.745                                                                         |  |
| EAN Code:                                              | 8435381449551                                                                 |  |

## **MATERIALS / FINISHES**

| Structure material: | Polycarbonate<br>Stainless steel AISI202 | Diffuser material: | Polycarbonate |
|---------------------|------------------------------------------|--------------------|---------------|
| Structure finish:   | Grey                                     | Diffuser finish:   | Transparent   |
| GEAR                |                                          |                    |               |