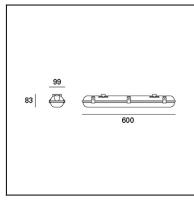

## TECHNICAL CHARACTERISTICS

| Туре:                                                  | Ceiling fixture                                                               |  |
|--------------------------------------------------------|-------------------------------------------------------------------------------|--|
| IP Protection degrees:                                 | IP65                                                                          |  |
| Light source 1:<br>Bulb specified at the product label | 104 x LED<br>15.6W<br>Neutral white - 4000K<br>1750 Im <sup>™</sup><br>CRI 80 |  |
| IK Protection degrees:                                 | IK10                                                                          |  |
| Total power consumption (W):                           | 17.7 W                                                                        |  |
| Angle of the optics / Reflector:                       |                                                                               |  |
| Voltage / Frequency:                                   | 100-240VAC/50-60Hz                                                            |  |
| Warranty:                                              | 5                                                                             |  |
| Units per box:                                         | 8                                                                             |  |
| Net Weight (Kg):                                       | 0.745                                                                         |  |
| EAN Code:                                              | 8435381449551                                                                 |  |