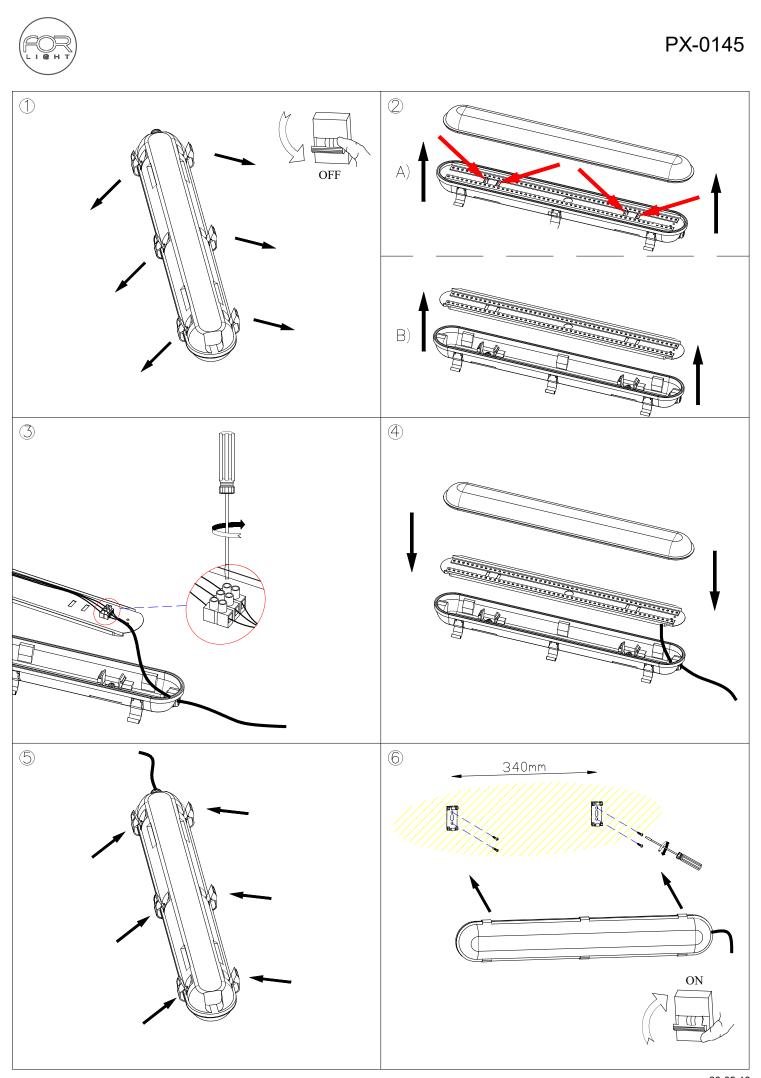

|  |
| Net Weight (Kg):                                       | 0.745                                                                         |  |
| EAN Code:                                              | 8435381449551                                                                 |  |



## **MATERIALS / FINISHES**

| Structure material: | Polycarbonate<br>Stainless steel AISI202 | Diffuser material: | Polycarbonate |
|---------------------|------------------------------------------|--------------------|---------------|
| Structure finish:   | Grey                                     | Diffuser finish:   | Transparent   |
| GEAR                |                                          |                    |               |

Multi-voltage electronic gear included (Yes)