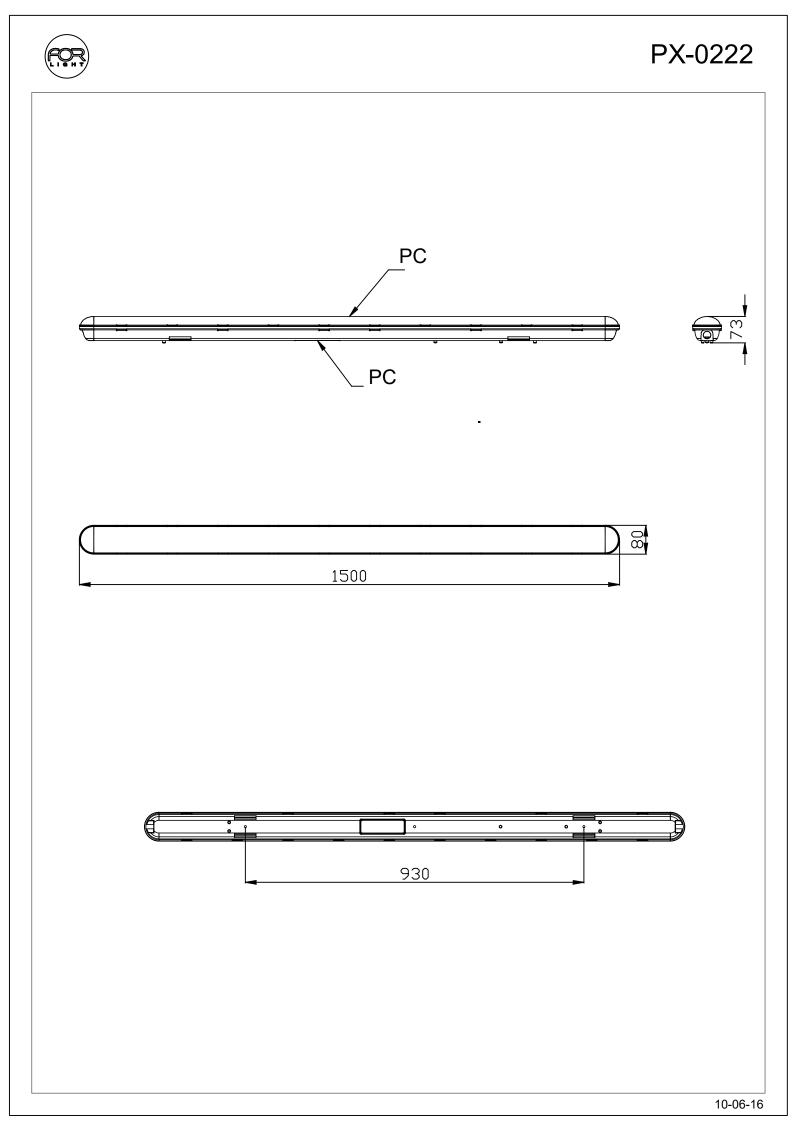

## **TECHNICAL CHARACTERISTICS**

| Туре:                                                  | Ceiling fixture                                                                |  |
|--------------------------------------------------------|--------------------------------------------------------------------------------|--|
| IP Protection degrees:                                 | IP65                                                                           |  |
| Light source 1:<br>Bulb specified at the product label | 312 x LED<br>54 W<br>Neutral white - 4000K<br>5500 Im <sup>(N)</sup><br>CRI 80 |  |
| IK Protection degrees:                                 | IK10                                                                           |  |
| Total power consumption (W):                           | 56.7                                                                           |  |
| Angle of the optics / Reflector:                       |                                                                                |  |
| Voltage / Frequency:                                   | 100-240VAC/50-60Hz                                                             |  |
| Warranty:                                              | 5                                                                              |  |
| Units per box:                                         | 8                                                                              |  |
| Net Weight (Kg):                                       | 1.790                                                                          |  |
| EAN Code:                                              | 8435381452803                                                                  |  |

## **MATERIALS / FINISHES**

| Structure material: | Polycarbonate<br>Stainless steel AISI202 | Diffuser material: Polycarbonate |             |
|---------------------|------------------------------------------|----------------------------------|-------------|
| Structure finish:   | Grey                                     | Diffuser finish:                 | Transparent |
| GEAR                |                                          |                                  |             |