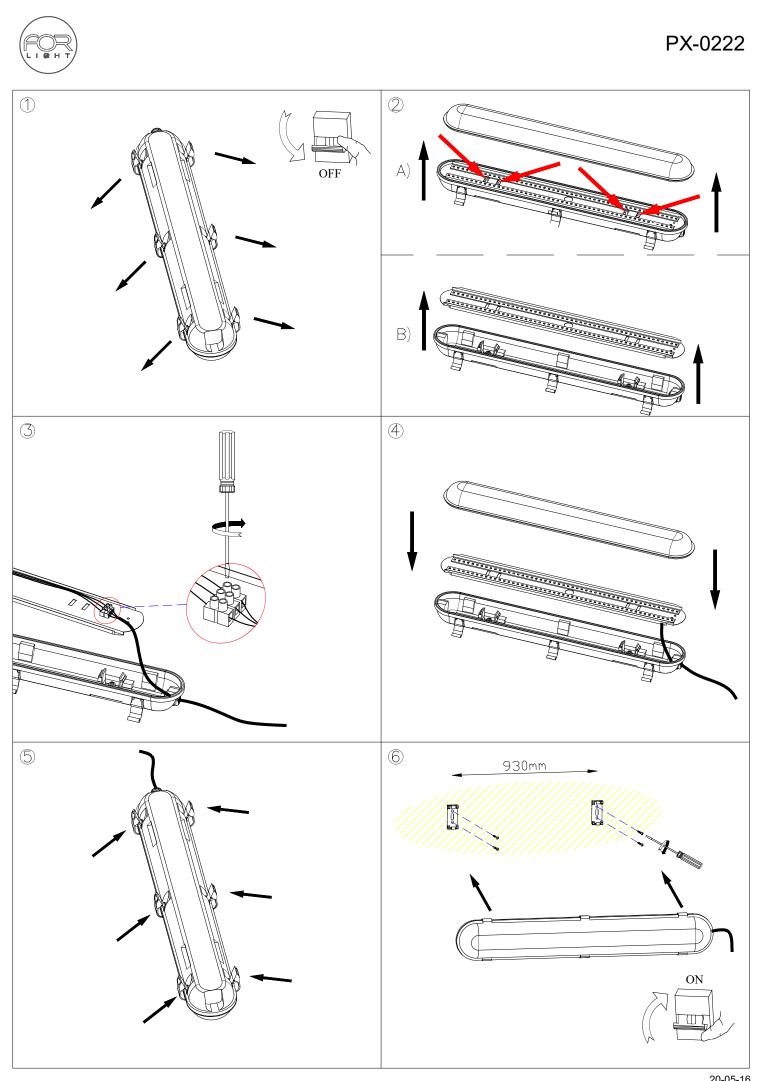

| 1.790                                                                          |  |
| EAN Code:                                              | 8435381452803                                                                  |  |



## **MATERIALS / FINISHES**

| Structure material: | Polycarbonate<br>Stainless steel AISI202 | Diffuser material: Polycarbonate |             |
|---------------------|------------------------------------------|----------------------------------|-------------|
| Structure finish:   | Grey                                     | Diffuser finish:                 | Transparent |
| GEAR                |                                          |                                  |             |

Multi-voltage electronic gear included (Yes)







20-05-16