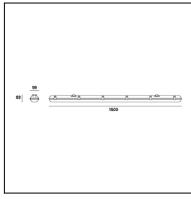

## **TECHNICAL CHARACTERISTICS**

| Туре:                                                  | Ceiling fixture                                                                |  |
|--------------------------------------------------------|--------------------------------------------------------------------------------|--|
| IP Protection degrees:                                 | IP65                                                                           |  |
| Light source 1:<br>Bulb specified at the product label | 312 x LED<br>54 W<br>Neutral white - 4000K<br>5500 Im <sup>(N)</sup><br>CRI 80 |  |
| IK Protection degrees:                                 | IK10                                                                           |  |
| Total power consumption (W):                           | 56.7                                                                           |  |
| Angle of the optics / Reflector:                       |                                                                                |  |
| Voltage / Frequency:                                   | 100-240VAC/50-60Hz                                                             |  |
| Warranty:                                              | 5                                                                              |  |
| Units per box:                                         | 8                                                                              |  |
| Net Weight (Kg):                                       | 1.790                                                                          |  |
| EAN Code:                                              | 8435381452803                                                                  |  |