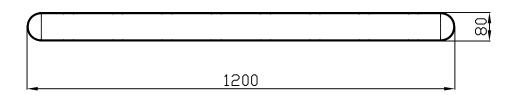

#### **TECHNICAL CHARACTERISTICS**

| Type:                                               | Ceiling fixture                                                                 |
|-----------------------------------------------------|---------------------------------------------------------------------------------|
| IP Protection degrees:                              | IP65                                                                            |
| Light source 1: Bulb specified at the product label | 208 x LED<br>35.6W<br>Neutral white - 4000K<br>3550 lm <sup>(N)</sup><br>CRI 80 |
| IK Protection degrees:                              | IK10                                                                            |
| Total power consumption (W):                        | 38,9                                                                            |
| Angle of the optics / Reflector:                    |                                                                                 |
| Voltage / Frequency:                                | 100-240VAC/50-60Hz                                                              |
| Warranty:                                           | 5                                                                               |
| Units per box:                                      | 8                                                                               |
| Net Weight (Kg):                                    | 1.435                                                                           |
| EAN Code:                                           | 8435381452797                                                                   |