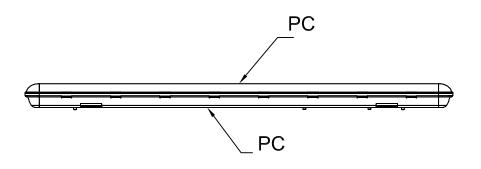

#### **MATERIALS / FINISHES**

Structure finish:

Structure material: Polycarbonate

Stainless steel AISI202

Diffuser material: Polycarbonate

Diffuser finish: Transparent