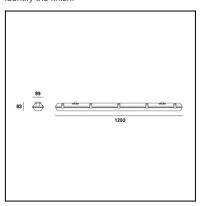

#### **TECHNICAL CHARACTERISTICS**

| Type:                                               | Ceiling fixture                                                                 |
|-----------------------------------------------------|---------------------------------------------------------------------------------|
| IP Protection degrees:                              | IP65                                                                            |
| Light source 1: Bulb specified at the product label | 208 x LED<br>35.6W<br>Neutral white - 4000K<br>3550 lm <sup>(N)</sup><br>CRI 80 |
| IK Protection degrees:                              | IK10                                                                            |
| Total power consumption (W):                        | 38,9                                                                            |
| Angle of the optics / Reflector:                    |                                                                                 |
| Voltage / Frequency:                                | 100-240VAC/50-60Hz                                                              |
| Warranty:                                           | 5                                                                               |
| Units per box:                                      | 8                                                                               |
| Net Weight (Kg):                                    | 1.435                                                                           |
| EAN Code:                                           | 8435381452797                                                                   |