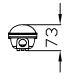

#### **TECHNICAL CHARACTERISTICS**

| Type:                                               | Ceiling fixture                                                                 |
|-----------------------------------------------------|---------------------------------------------------------------------------------|
| IP Protection degrees:                              | IP65                                                                            |
| Light source 1: Bulb specified at the product label | 208 x LED<br>35.6W<br>Neutral white - 4000K<br>3550 lm <sup>(N)</sup><br>CRI 80 |
| IK Protection degrees:                              | IK10                                                                            |
| Total power consumption (W):                        | 38,9                                                                            |
| Angle of the optics / Reflector:                    |                                                                                 |
| Voltage / Frequency:                                | 100-240VAC/50-60Hz                                                              |
| Warranty:                                           | 5                                                                               |
| Units per box:                                      | 8                                                                               |
| Net Weight (Kg):                                    | 1.435                                                                           |
| EAN Code:                                           | 8435381452797                                                                   |