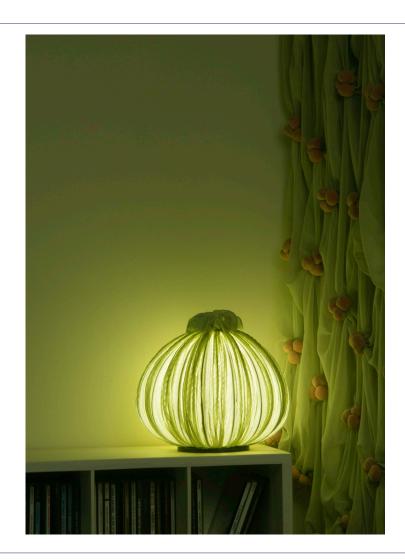

# <u>Perlina</u> Table Lamp or Pendant

The Perlina belongs to the Morning Glory collection which is inspired by highly stylized organic forms. Many of the pieces in this collection are distinct, featuring exotic creatures and flowers, the Perlina however, belongs to the few pieces that strike through its classic shape. The designs of the Morning Glory Collection are whimsical yet always elegant and include some of Aqua's best-selling products.

The Perlina is available in a table and a pendant version.

The pendant is suspended from a black ceiling plate 16 cm - 6.5" by a black electrical cord 200 cm - 78".