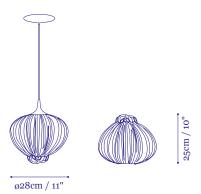

### Dimensions

The Perlina is available in a table and a pendant version.

The pendant is suspended from a black ceiling plate 16 cm - 6.5" by a black electrical cord 200 cm - 78".