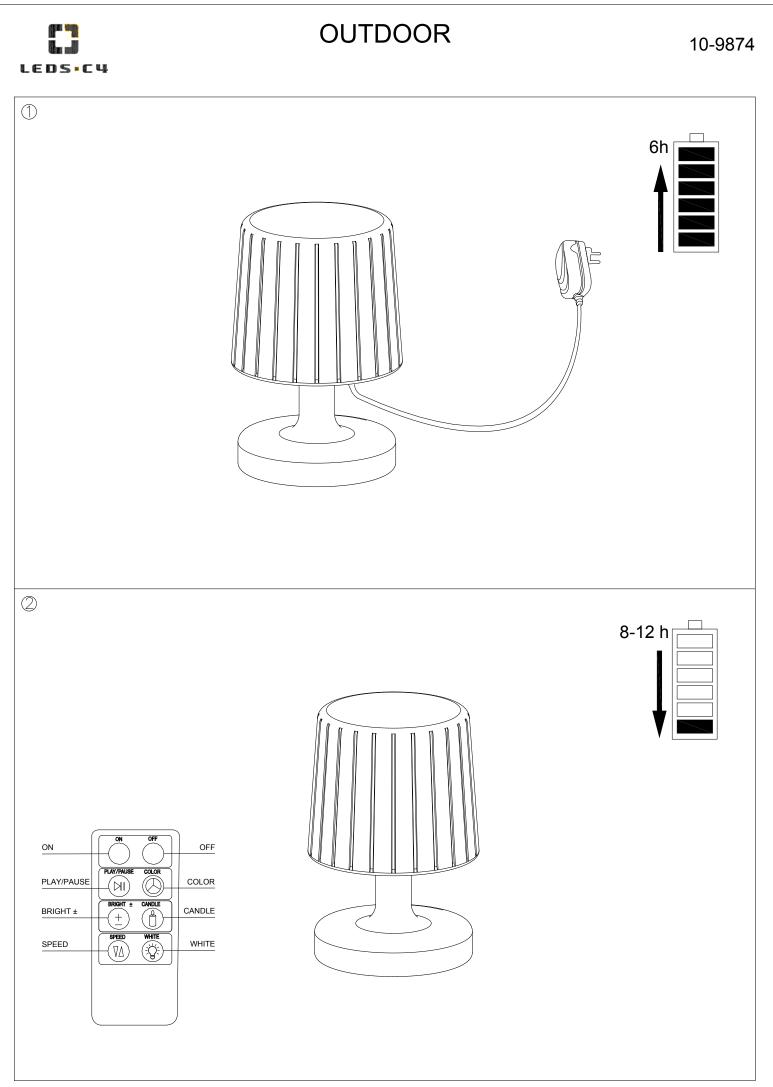

| No                                 |  |
| Units per box:                                         | 4                                  |  |
| Net Weight (Kg):                                       | 0.510                              |  |
| EAN Code:                                              | 8435381426941                      |  |
| Stability:                                             | >15°                               |  |

LEDS C4

MOONLIGHT

10-9874-M1-M1

PORTABLE



## **MATERIALS / FINISHES**

| Structure material: | Polyethylene | Diffuser material: | Polyethylene |
|---------------------|--------------|--------------------|--------------|
| Structure finish:   | White        | Diffuser finish:   | White        |

## GEAR

Multi-voltage electronic gear included (Yes)