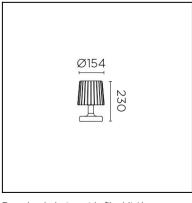

## **TECHNICAL CHARACTERISTICS**

| Туре:                                                  | Table lamp                         |  |
|--------------------------------------------------------|------------------------------------|--|
| IP Protection degrees:                                 | IP54                               |  |
| Light source 1:<br>Bulb specified at the product label | 9 x LED<br>1W<br>Led RGB<br>CRI 75 |  |
| Angle of the optics / Reflector:                       |                                    |  |
| Voltage / Frequency:                                   | 100-240VAC/50-60Hz                 |  |
| Warranty:                                              | 2                                  |  |
| Option to extend the guarantee:                        | No                                 |  |
| Units per box:                                         | 4                                  |  |
| Net Weight (Kg):                                       | 0.510                              |  |
| EAN Code:                                              | 8435381426941                      |  |
| Stability:                                             | >15°                               |  |