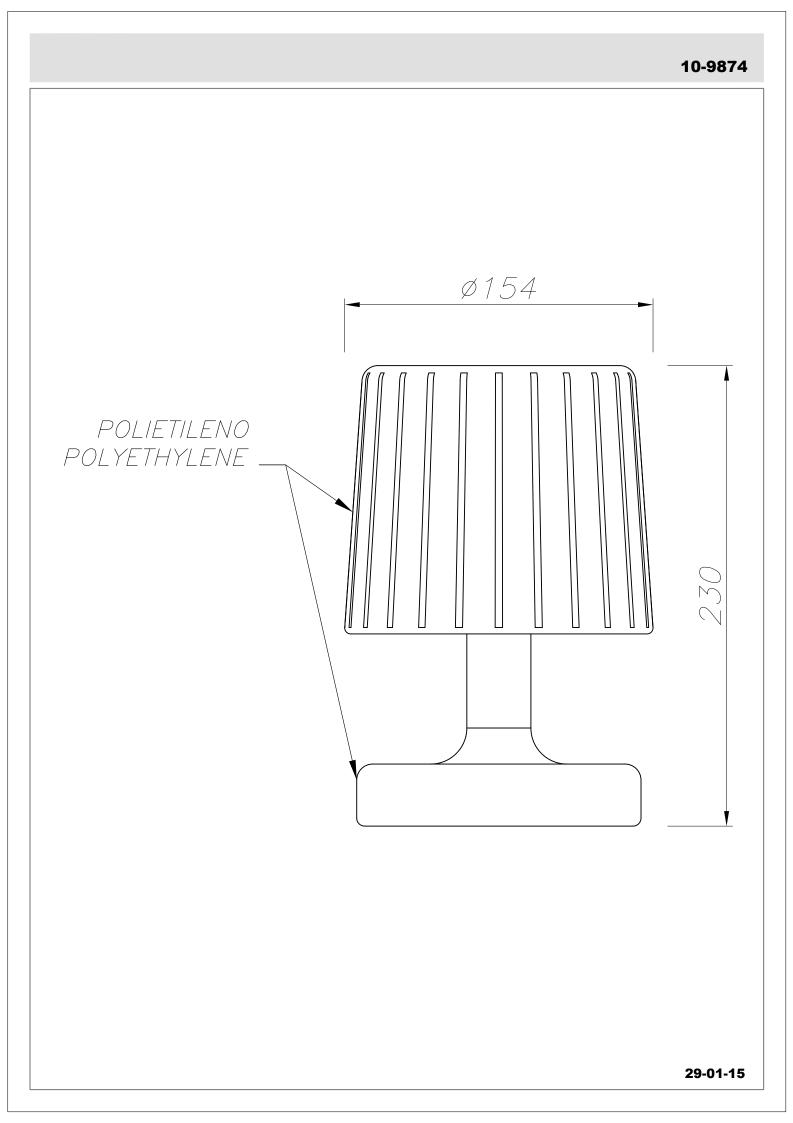

## **MATERIALS / FINISHES**

| Structure material: | Polyethylene | Diffuser material: | Polyethylene |
|---------------------|--------------|--------------------|--------------|
| Structure finish:   | White        | Diffuser finish:   | White        |