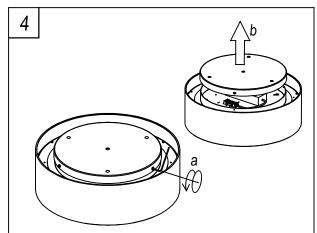

d the guarantee:                        | 5                                                                           |
| Units per box:                                         | 1                                                                           |
| Net Weight (Kg):                                       | 10.000                                                                      |
| EAN Code:                                              | 8435381465612                                                               |









#### **MATERIALS / FINISHES**

Structure material: Aluminium Diffuser material: Methacrylate

Structure finish: White Diffuser finish: Matt

#### **GEAR**

Multi-voltage electronic gear included (Yes)









## **SURFACE**













## **PENDANT**



















### **RECESSED**