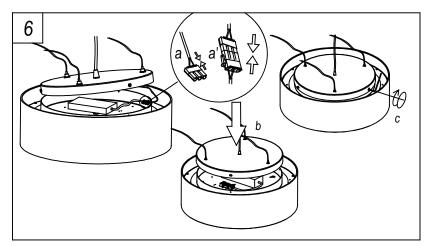

e guarantee:                        | 5                                                                           |
| Units per box:                                         | 1                                                                           |
| Net Weight (Kg):                                       | 10.000                                                                      |
| EAN Code:                                              | 8435381465612                                                               |









#### **MATERIALS / FINISHES**

Structure material: Aluminium Diffuser material: Methacrylate

Structure finish: White Diffuser finish: Matt

#### **GEAR**

Multi-voltage electronic gear included (Yes)









## **SURFACE**













## **PENDANT**



















### **RECESSED**