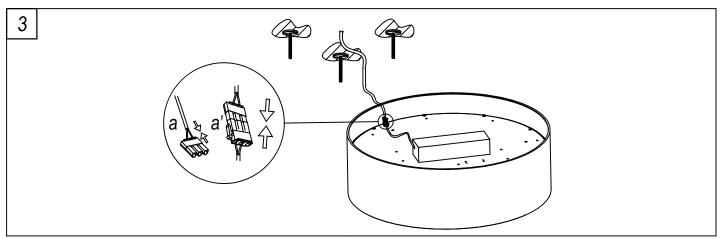

|
| Option to extend the guarantee:                        | 5                                                                           |
| Units per box:                                         | 1                                                                           |
| Net Weight (Kg):                                       | 10.000                                                                      |
| EAN Code:                                              | 8435381465612                                                               |









#### **MATERIALS / FINISHES**

Structure material: Aluminium Diffuser material: Methacrylate

Structure finish: White Diffuser finish: Matt

#### **GEAR**

Multi-voltage electronic gear included (Yes)









## **SURFACE**













## **PENDANT**



















### **RECESSED**