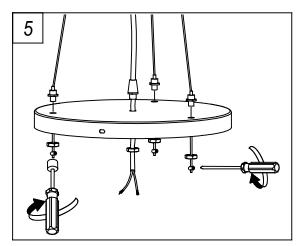

the guarantee:                        | 5                                                                           |
| Units per box:                                         | 1                                                                           |
| Net Weight (Kg):                                       | 10.000                                                                      |
| EAN Code:                                              | 8435381465612                                                               |









#### **MATERIALS / FINISHES**

Structure material: Aluminium Diffuser material: Methacrylate

Structure finish: White Diffuser finish: Matt

#### **GEAR**

Multi-voltage electronic gear included (Yes)









## **SURFACE**













## **PENDANT**



















### **RECESSED**