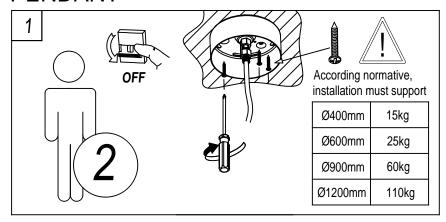

extend the guarantee:                        | 5                                                                           |
| Units per box:                                         | 1                                                                           |
| Net Weight (Kg):                                       | 10.000                                                                      |
| EAN Code:                                              | 8435381465612                                                               |









#### **MATERIALS / FINISHES**

Structure material: Aluminium Diffuser material: Methacrylate

Structure finish: White Diffuser finish: Matt

#### **GEAR**

Multi-voltage electronic gear included (Yes)









## **SURFACE**













## **PENDANT**



















### **RECESSED**