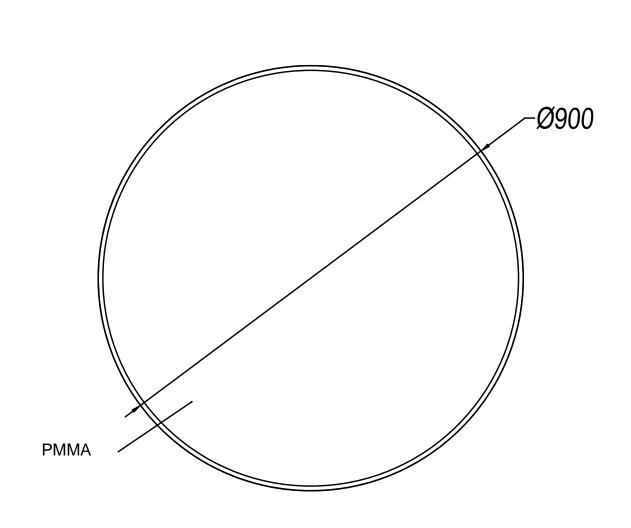

#### **MATERIALS / FINISHES**

Structure material: Aluminium Diffuser material: Methacrylate

Structure finish: White Diffuser finish: Matt