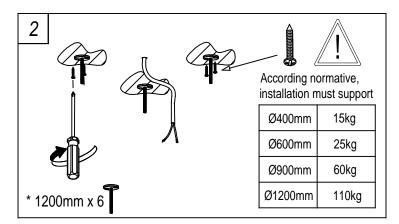

|
| Option to extend the guarantee:                        | 5                                                                           |
| Units per box:                                         | 1                                                                           |
| Net Weight (Kg):                                       | 10.000                                                                      |
| EAN Code:                                              | 8435381465612                                                               |









#### **MATERIALS / FINISHES**

Structure material: Aluminium Diffuser material: Methacrylate

Structure finish: White Diffuser finish: Matt

#### **GEAR**

Multi-voltage electronic gear included (Yes)









## **SURFACE**













## **PENDANT**



















### **RECESSED**