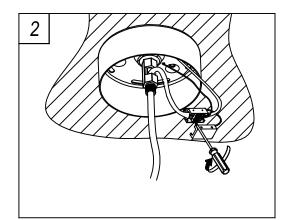

xtend the guarantee:                        | 5                                                                           |
| Units per box:                                         | 1                                                                           |
| Net Weight (Kg):                                       | 10.000                                                                      |
| EAN Code:                                              | 8435381465612                                                               |









#### **MATERIALS / FINISHES**

Structure material: Aluminium Diffuser material: Methacrylate

Structure finish: White Diffuser finish: Matt

#### **GEAR**

Multi-voltage electronic gear included (Yes)









## **SURFACE**













## **PENDANT**



















### **RECESSED**