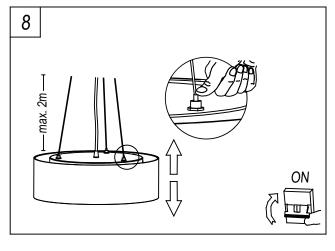

arantee:                        | 5                                                                           |
| Units per box:                                         | 1                                                                           |
| Net Weight (Kg):                                       | 10.000                                                                      |
| EAN Code:                                              | 8435381465612                                                               |









#### **MATERIALS / FINISHES**

Structure material: Aluminium Diffuser material: Methacrylate

Structure finish: White Diffuser finish: Matt

#### **GEAR**

Multi-voltage electronic gear included (Yes)









## **SURFACE**













## **PENDANT**



















### **RECESSED**