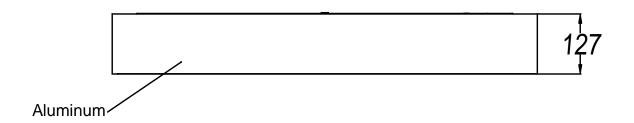

#### **MATERIALS / FINISHES**

Structure material: Aluminium Diffuser material: Methacrylate

Structure finish: White Diffuser finish: Matt