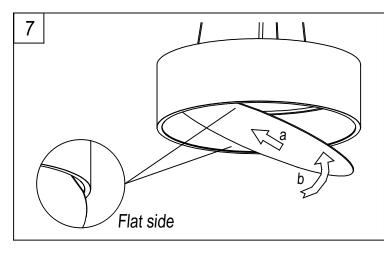

guarantee:                        | 5                                                                           |
| Units per box:                                         | 1                                                                           |
| Net Weight (Kg):                                       | 10.000                                                                      |
| EAN Code:                                              | 8435381465612                                                               |









#### **MATERIALS / FINISHES**

Structure material: Aluminium Diffuser material: Methacrylate

Structure finish: White Diffuser finish: Matt

#### **GEAR**

Multi-voltage electronic gear included (Yes)









## **SURFACE**













## **PENDANT**



















### **RECESSED**