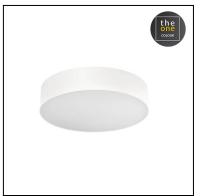

# 15-5926-14-OU

The photograph may not match the reference exactly. Please read the product description to identify the finish.

Download photometric file .ldt /.ies

Click on image to download energy label

#### **TECHNICAL CHARACTERISTICS**

| Type:                                                  | Ceiling fixture                                                             |
|--------------------------------------------------------|-----------------------------------------------------------------------------|
| IP Protection degrees:                                 | IP20                                                                        |
| Light source 1:<br>Bulb specified at the product label | 324 x LED<br>97W<br>Warm White - 3000K<br>10800 Im <sup>(N)</sup><br>CRI 80 |
| Total power consumption (W):                           | 105                                                                         |
| Angle of the optics / Reflector:                       |                                                                             |
| Voltage / Frequency:                                   | 100-240VAC/50-60Hz                                                          |
| Warranty:                                              | 2                                                                           |
| Option to extend the guarantee:                        | 5                                                                           |
| Units per box:                                         | 1                                                                           |
| Net Weight (Kg):                                       | 10.000                                                                      |
| EAN Code:                                              | 8435381465612                                                               |