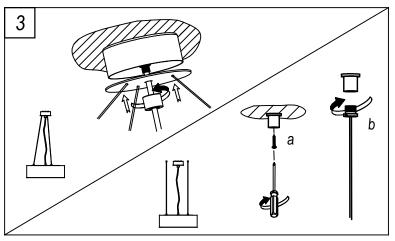

end the guarantee:                        | 5                                                                           |
| Units per box:                                         | 1                                                                           |
| Net Weight (Kg):                                       | 10.000                                                                      |
| EAN Code:                                              | 8435381465612                                                               |









#### **MATERIALS / FINISHES**

Structure material: Aluminium Diffuser material: Methacrylate

Structure finish: White Diffuser finish: Matt

#### **GEAR**

Multi-voltage electronic gear included (Yes)









## **SURFACE**













## **PENDANT**



















### **RECESSED**