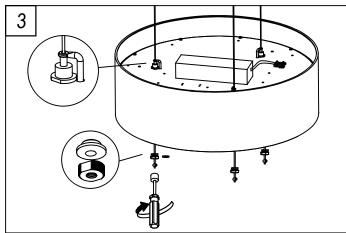

# 15-5926-14-OU

The photograph may not match the reference exactly. Please read the product description to identify the finish.

Download photometric file .ldt /.ies

Click on image to download energy label