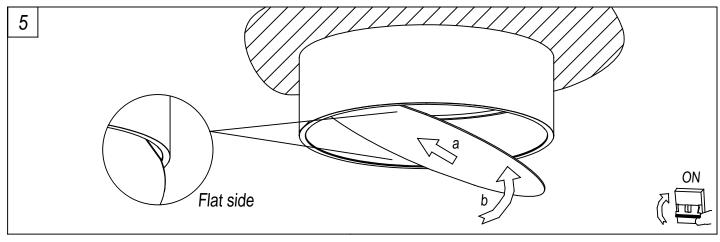

|
| Option to extend the guarantee:                        | 5                                                                           |
| Units per box:                                         | 1                                                                           |
| Net Weight (Kg):                                       | 10.000                                                                      |
| EAN Code:                                              | 8435381465612                                                               |









#### **MATERIALS / FINISHES**

Structure material: Aluminium Diffuser material: Methacrylate

Structure finish: White Diffuser finish: Matt

#### **GEAR**

Multi-voltage electronic gear included (Yes)









## **SURFACE**













## **PENDANT**



















### **RECESSED**