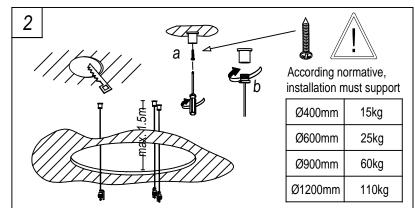

# 15-5926-14-OU

The photograph may not match the reference exactly. Please read the product description to identify the finish.

Download photometric file .ldt /.ies

Click on image to download energy label