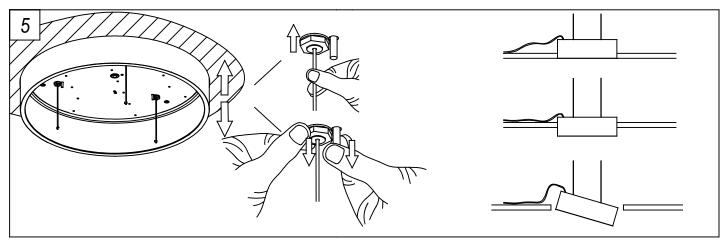

# 15-5926-14-OU

The photograph may not match the reference exactly. Please read the product description to identify the finish.

Download photometric file .ldt /.ies

Click on image to download energy label