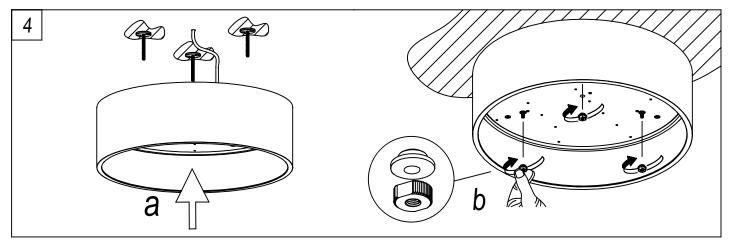

|
| Option to extend the guarantee:                        | 5                                                                           |
| Units per box:                                         | 1                                                                           |
| Net Weight (Kg):                                       | 10.000                                                                      |
| EAN Code:                                              | 8435381465612                                                               |









#### **MATERIALS / FINISHES**

Structure material: Aluminium Diffuser material: Methacrylate

Structure finish: White Diffuser finish: Matt

#### **GEAR**

Multi-voltage electronic gear included (Yes)









## **SURFACE**













## **PENDANT**



















### **RECESSED**