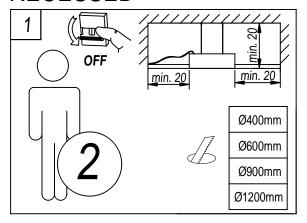

| 5                                                                           |
| Units per box:                                         | 1                                                                           |
| Net Weight (Kg):                                       | 10.000                                                                      |
| EAN Code:                                              | 8435381465612                                                               |









#### **MATERIALS / FINISHES**

Structure material: Aluminium Diffuser material: Methacrylate

Structure finish: White Diffuser finish: Matt

#### **GEAR**

Multi-voltage electronic gear included (Yes)









## **SURFACE**













## **PENDANT**



















### **RECESSED**