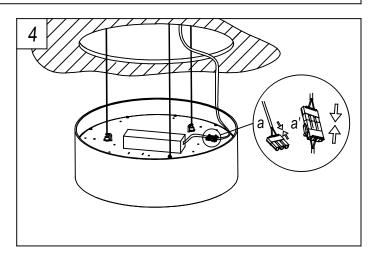

# 15-5926-14-OU

The photograph may not match the reference exactly. Please read the product description to identify the finish.

Download photometric file .ldt /.ies

Click on image to download energy label