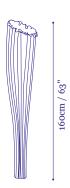

## <u>Horn</u> Floor Lamp



The Horn is part of the Morning Glory Collection which is inspired by highly stylized organic forms. Many of the pieces in this collection are distinct, featuring exotic creatures and flowers. The designs are whimsical yet always elegant and include some of Aqua's best-selling products.



#### 220-240 V Model

CFL with ECG dimmable [Type C] 2 x 55W bulbs  $\it Optional:$ 

CFL with ECG dimmable [Type E] 2 x 55W bulbs CE Certified

#### 120 V Model

CFL with ECG dimmable [Type C] 2 x 55W bulbs Optional:

CFL with ECG dimmable [Type E] 2 x 55W bulbs UL Listed

#### Package

Volume: 36 x 36 x 170cm, 14 x 14 x 67"

Weight: 14kg / 31lb

#### Dimensions





33cm / 13"

Rev. 2.0

# <u>Horn</u> Floor Lamp



### Optional additions:

1. Wooden base, dark brown. Dimentions: 35x35x12cm, 13.7x13.7x4.7"



2. Floor attachment ring. ø14cm/5.6"