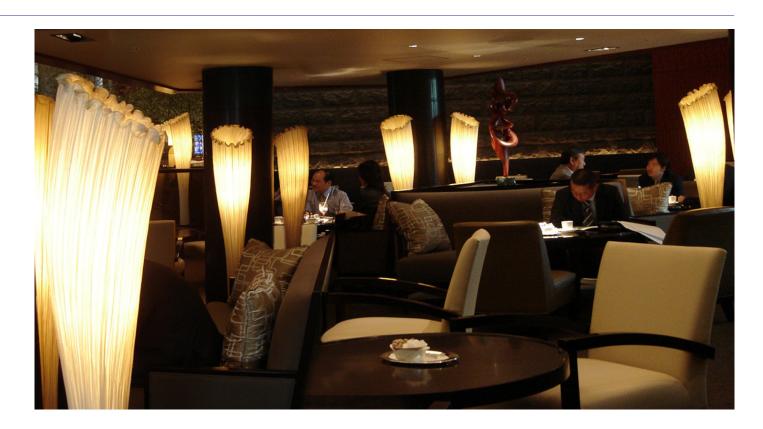

## <u>Horn</u> Floor Lamp

The Horn is part of the Morning Glory Collection which is inspired by highly stylized organic forms. Many of the pieces in this collection are distinct, featuring exotic creatures and flowers. The designs are whimsical yet always elegant and include some of Aqua's best-selling products.

# <u>Horn</u> Floor Lamp