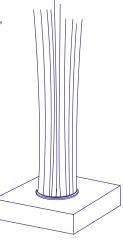

## <u>Horn</u> Floor Lamp

The Horn is part of the Morning Glory Collection which is inspired by highly stylized organic forms. Many of the pieces in this collection are distinct, featuring exotic creatures and flowers. The designs are whimsical yet always elegant and include some of Aqua's best-selling products.

# <u>Horn</u> Floor Lamp