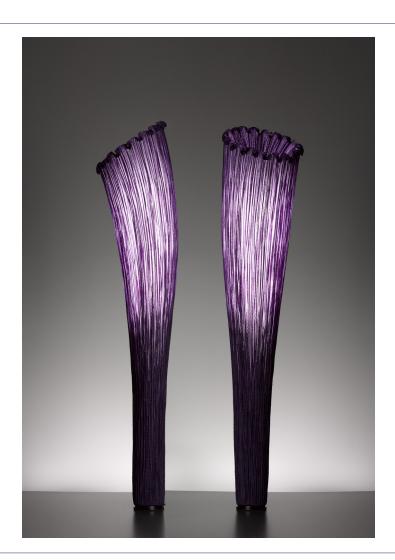

## <u>Horn</u> Floor Lamp

The Horn is part of the Morning Glory Collection which is inspired by highly stylized organic forms. Many of the pieces in this collection are distinct, featuring exotic creatures and flowers. The designs are whimsical yet always elegant and include some of Aqua's best-selling products.

# <u>Horn</u> Floor Lamp