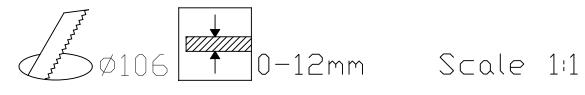

## **TECHNICAL CHARACTERISTICS**

| Type:                                                  | DOWNLIGHT RECESSED                                              |
|--------------------------------------------------------|-----------------------------------------------------------------|
| IP Protection degrees:                                 | IP23                                                            |
| Light source 1:<br>Bulb specified at the product label | 30 x LED<br>4,6W<br>Warm White - 3000K<br>580 Im <sup>(N)</sup> |
| Total power consumption (W):                           | 5,6W                                                            |
| Angle of the optics / Reflector:                       | 114°                                                            |
| Voltage / Frequency:                                   | 100-240VAC/50-60Hz                                              |
| Warranty:                                              | 5                                                               |
| Units per box:                                         | 40                                                              |
| Net Weight (Kg):                                       | 0.165                                                           |
| EAN Code:                                              | 8435381448936                                                   |