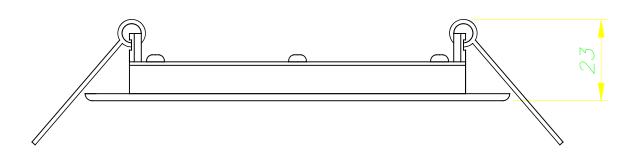

## **TECHNICAL CHARACTERISTICS**

| Type:                                                  | DOWNLIGHT RECESSED                                              |
|--------------------------------------------------------|-----------------------------------------------------------------|
| IP Protection degrees:                                 | IP23                                                            |
| Light source 1:<br>Bulb specified at the product label | 30 x LED<br>4,6W<br>Warm White - 3000K<br>580 Im <sup>(N)</sup> |
| Total power consumption (W):                           | 5,6W                                                            |
| Angle of the optics / Reflector:                       | 114°                                                            |
| Voltage / Frequency:                                   | 100-240VAC/50-60Hz                                              |
| Warranty:                                              | 5                                                               |
| Units per box:                                         | 40                                                              |
| Net Weight (Kg):                                       | 0.165                                                           |
| EAN Code:                                              | 8435381448936                                                   |