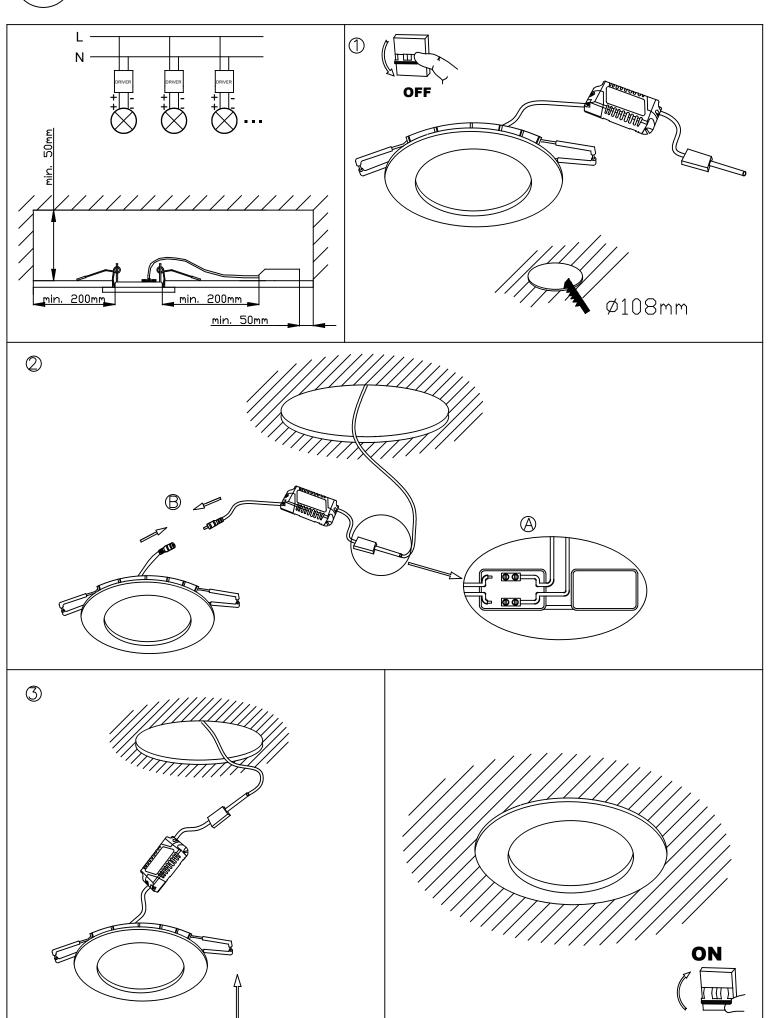

| 100-240VAC/50-60Hz                                              |
| Warranty:                                              | 5                                                               |
| Units per box:                                         | 40                                                              |
| Net Weight (Kg):                                       | 0.165                                                           |
| EAN Code:                                              | 8435381448936                                                   |



## **MATERIALS / FINISHES**

Structure material:AluminiumDiffuser material:AcrylicStructure finish:Matt whiteDiffuser finish:Opal

## **GEAR**

Multi-voltage electronic gear included (Yes)