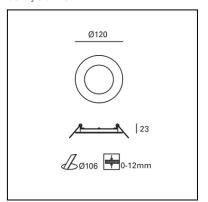

## **TECHNICAL CHARACTERISTICS**

| Type:                                                  | DOWNLIGHT RECESSED                                              |
|--------------------------------------------------------|-----------------------------------------------------------------|
| IP Protection degrees:                                 | IP23                                                            |
| Light source 1:<br>Bulb specified at the product label | 30 x LED<br>4,6W<br>Warm White - 3000K<br>580 Im <sup>(N)</sup> |
| Total power consumption (W):                           | 5,6W                                                            |
| Angle of the optics / Reflector:                       | 114°                                                            |
| Voltage / Frequency:                                   | 100-240VAC/50-60Hz                                              |
| Warranty:                                              | 5                                                               |
| Units per box:                                         | 40                                                              |
| Net Weight (Kg):                                       | 0.165                                                           |
| EAN Code:                                              | 8435381448936                                                   |