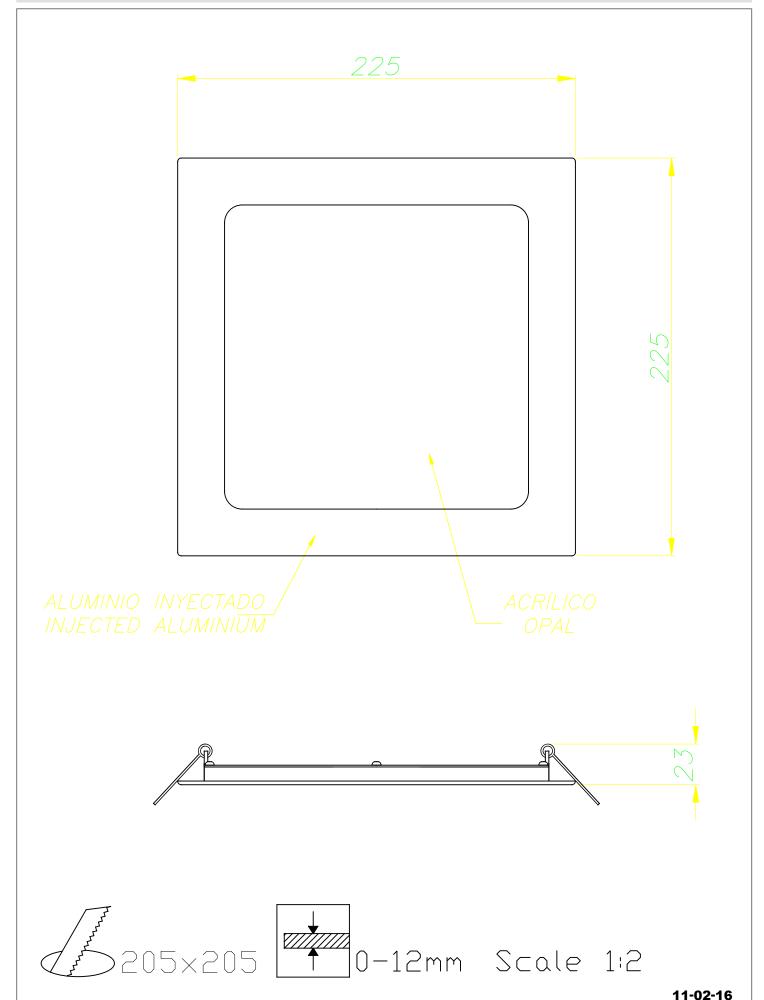

## **TECHNICAL CHARACTERISTICS**

| Туре:                                                  | DOWNLIGHT RECESSED                                                |
|--------------------------------------------------------|-------------------------------------------------------------------|
| IP Protection degrees:                                 | IP23                                                              |
| Light source 1:<br>Bulb specified at the product label | 90 x LED<br>15,5W<br>Warm White - 3000K<br>1510 Im <sup>(N)</sup> |
| Total power consumption (W):                           | 18,2W                                                             |
| Angle of the optics / Reflector:                       | 114°                                                              |
| Voltage / Frequency:                                   | 100-240VAC/50-60Hz                                                |
| Warranty:                                              | 5                                                                 |
| Units per box:                                         | 20                                                                |
| Net Weight (Kg):                                       | 0.515                                                             |
| EAN Code:                                              | 8435381449032                                                     |

## **MATERIALS / FINISHES**

Structure material:AluminiumDiffuser material:AcrylicStructure finish:Matt whiteDiffuser finish:Opal