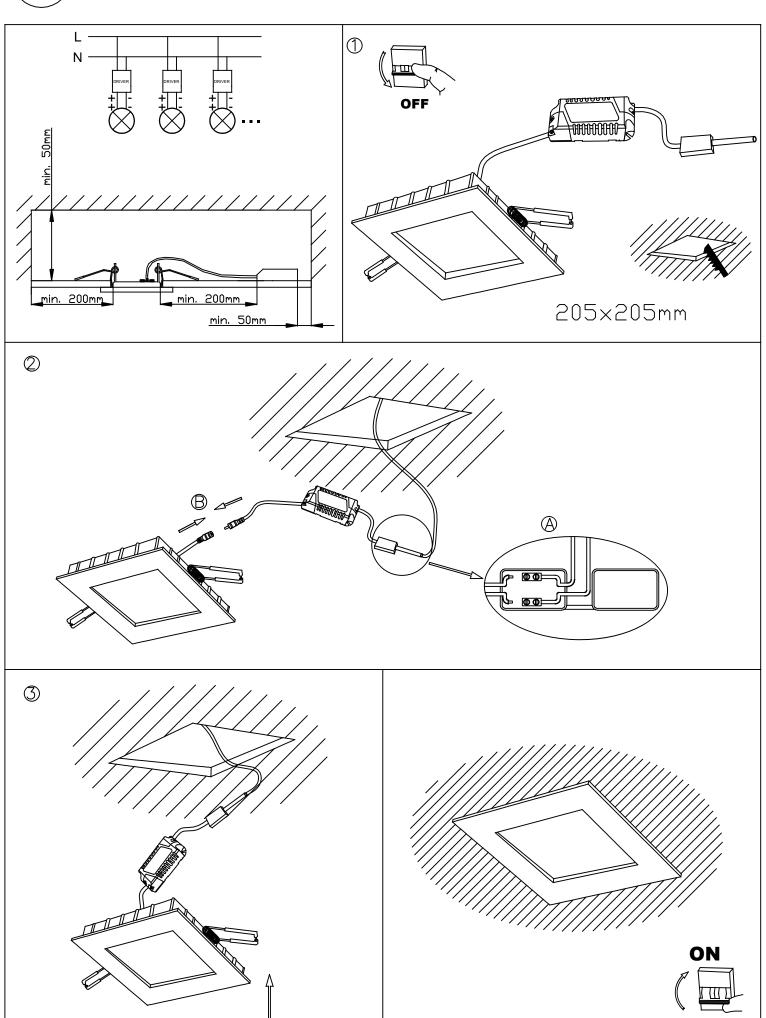

| 100-240VAC/50-60Hz                                                |
| Warranty:                                              | 5                                                                 |
| Units per box:                                         | 20                                                                |
| Net Weight (Kg):                                       | 0.515                                                             |
| EAN Code:                                              | 8435381449032                                                     |



## **MATERIALS / FINISHES**

Structure material:AluminiumDiffuser material:AcrylicStructure finish:Matt whiteDiffuser finish:Opal

## **GEAR**

Multi-voltage electronic gear included (Yes)