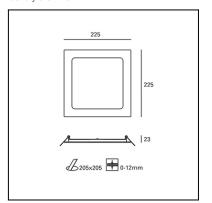

## **TECHNICAL CHARACTERISTICS**

| Туре:                                                  | DOWNLIGHT RECESSED                                                |
|--------------------------------------------------------|-------------------------------------------------------------------|
| IP Protection degrees:                                 | IP23                                                              |
| Light source 1:<br>Bulb specified at the product label | 90 x LED<br>15,5W<br>Warm White - 3000K<br>1510 Im <sup>(N)</sup> |
| Total power consumption (W):                           | 18,2W                                                             |
| Angle of the optics / Reflector:                       | 114°                                                              |
| Voltage / Frequency:                                   | 100-240VAC/50-60Hz                                                |
| Warranty:                                              | 5                                                                 |
| Units per box:                                         | 20                                                                |
| Net Weight (Kg):                                       | 0.515                                                             |
| EAN Code:                                              | 8435381449032                                                     |