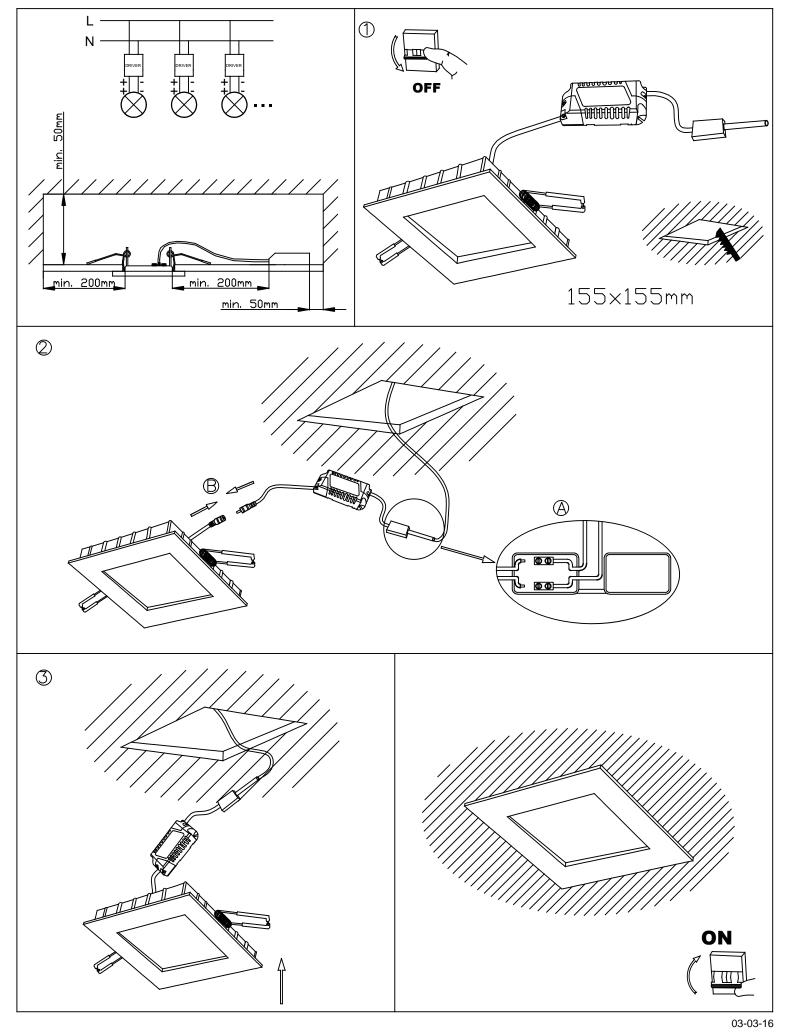

|
| Warranty:                                              | 5                                                               |
| Units per box:                                         | 40                                                              |
| Net Weight (Kg):                                       | 0.310                                                           |
| EAN Code:                                              | 8435381449018                                                   |



## MATERIALS / FINISHES

| Structure material | : Aluminium | Diffuser material | Acrylic |
|--------------------|-------------|-------------------|---------|
| Structure finish:  | Matt white  | Diffuser finish:  | Opal    |

## GEAR

Multi-voltage electronic gear included (Yes)