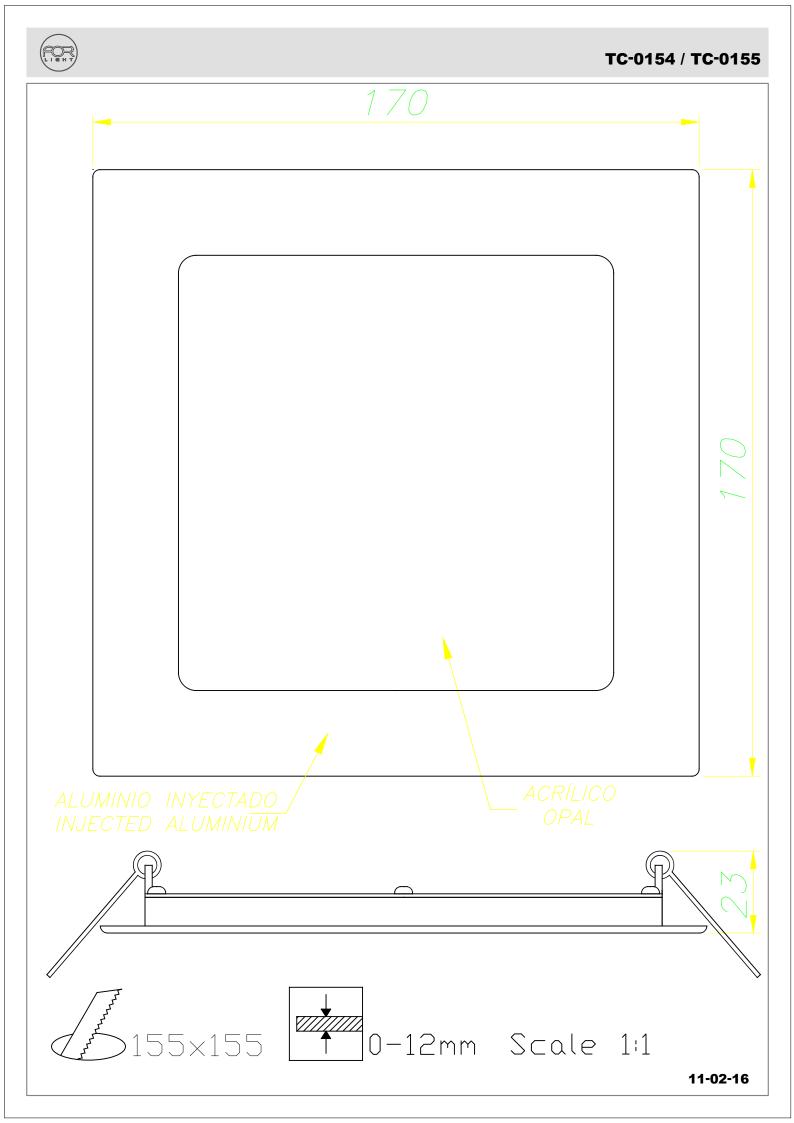

## **TECHNICAL CHARACTERISTICS**

| Туре:                                                  | DOWNLIGHT RECESSED                                              |
|--------------------------------------------------------|-----------------------------------------------------------------|
| IP Protection degrees:                                 | IP23                                                            |
| Light source 1:<br>Bulb specified at the product label | 60 x LED<br>10W<br>Warm White - 3000K<br>1150 Im <sup>(N)</sup> |
| Total power consumption (W):                           | 12,2W                                                           |
| Angle of the optics / Reflector:                       | 114°                                                            |
| Voltage / Frequency:                                   | 100-240VAC/50-60Hz                                              |
| Warranty:                                              | 5                                                               |
| Units per box:                                         | 40                                                              |
| Net Weight (Kg):                                       | 0.310                                                           |
| EAN Code:                                              | 8435381449018                                                   |

## MATERIALS / FINISHES

| Structure material | : Aluminium | Diffuser material | Acrylic |
|--------------------|-------------|-------------------|---------|
| Structure finish:  | Matt white  | Diffuser finish:  | Opal    |