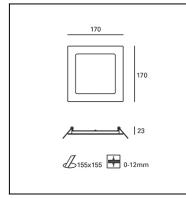

## **TECHNICAL CHARACTERISTICS**

| Туре:                                                  | DOWNLIGHT RECESSED                                              |
|--------------------------------------------------------|-----------------------------------------------------------------|
| IP Protection degrees:                                 | IP23                                                            |
| Light source 1:<br>Bulb specified at the product label | 60 x LED<br>10W<br>Warm White - 3000K<br>1150 Im <sup>(N)</sup> |
| Total power consumption (W):                           | 12,2W                                                           |
| Angle of the optics / Reflector:                       | 114°                                                            |
| Voltage / Frequency:                                   | 100-240VAC/50-60Hz                                              |
| Warranty:                                              | 5                                                               |
| Units per box:                                         | 40                                                              |
| Net Weight (Kg):                                       | 0.310                                                           |
| EAN Code:                                              | 8435381449018                                                   |