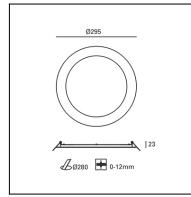

## **TECHNICAL CHARACTERISTICS**

| Туре:                                                  | DOWNLIGHT RECESSED                                                         |  |
|--------------------------------------------------------|----------------------------------------------------------------------------|--|
| IP Protection degrees:                                 | IP23                                                                       |  |
| Light source 1:<br>Bulb specified at the product label | 120 x LED<br>19,7W<br>Warm White - 3000K<br>2160 Im <sup>™</sup><br>CRI 80 |  |
| Total power consumption (W):                           | 22W                                                                        |  |
| Angle of the optics / Reflector:                       | 114°                                                                       |  |
| Voltage / Frequency:                                   | 100-240VAC/50-60Hz                                                         |  |
| Warranty:                                              | 5                                                                          |  |
| Units per box:                                         | 10                                                                         |  |
| Net Weight (Kg):                                       | 0.655                                                                      |  |
| EAN Code:                                              | 8435381452568                                                              |  |

## **MATERIALS / FINISHES**

| Structure material: | Aluminium  | Diffuser material: | Acrylic |
|---------------------|------------|--------------------|---------|
| Structure finish:   | Matt white | Diffuser finish:   | Opal    |