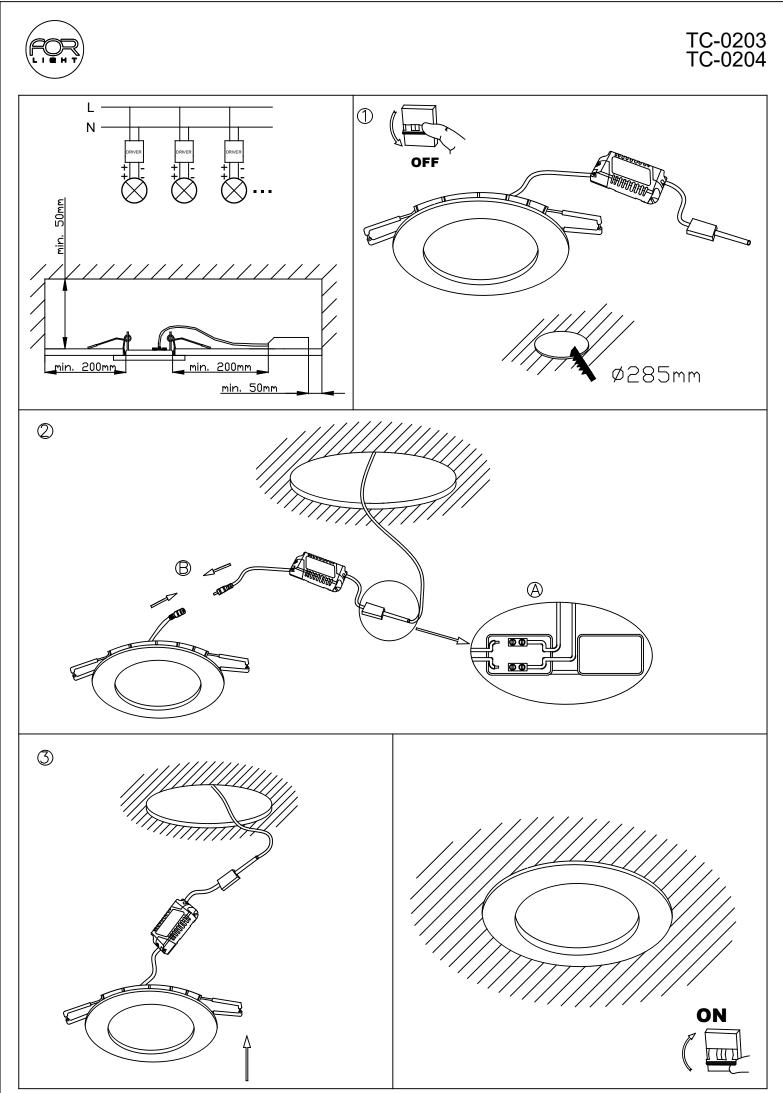

| 5                                                                          |  |
| Units per box:                                         | 10                                                                         |  |
| Net Weight (Kg):                                       | 0.655                                                                      |  |
| EAN Code:                                              | 8435381452568                                                              |  |



## **MATERIALS / FINISHES**

| Structure material: | Aluminium  | Diffuser material: | Acrylic |
|---------------------|------------|--------------------|---------|
| Structure finish:   | Matt white | Diffuser finish:   | Opal    |

## GEAR

Multi-voltage electronic gear included (Yes)







26-05-16