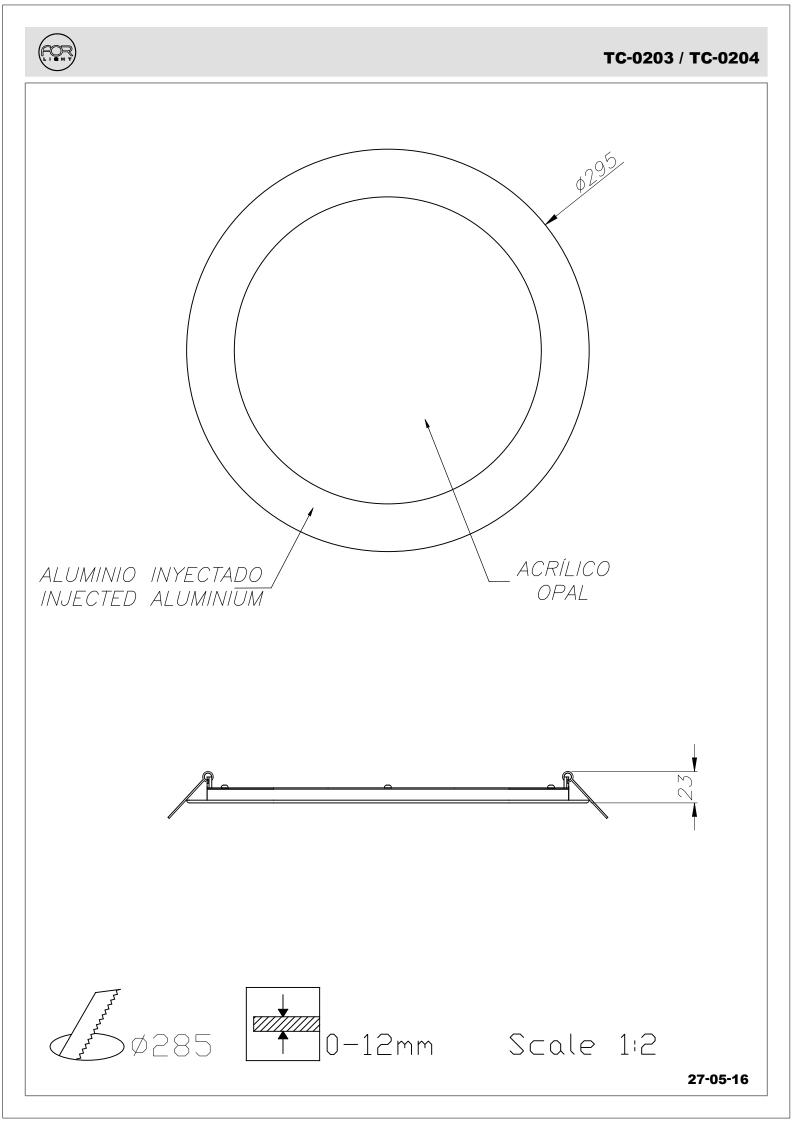

## **TECHNICAL CHARACTERISTICS**

| Туре:                                                  | DOWNLIGHT RECESSED                                                         |  |
|--------------------------------------------------------|----------------------------------------------------------------------------|--|
| IP Protection degrees:                                 | IP23                                                                       |  |
| Light source 1:<br>Bulb specified at the product label | 120 x LED<br>19,7W<br>Warm White - 3000K<br>2160 Im <sup>™</sup><br>CRI 80 |  |
| Total power consumption (W):                           | 22W                                                                        |  |
| Angle of the optics / Reflector:                       | 114°                                                                       |  |
| Voltage / Frequency:                                   | 100-240VAC/50-60Hz                                                         |  |
| Warranty:                                              | 5                                                                          |  |
| Units per box:                                         | 10                                                                         |  |
| Net Weight (Kg):                                       | 0.655                                                                      |  |
| EAN Code:                                              | 8435381452568                                                              |  |

## **MATERIALS / FINISHES**

| Structure material: | Aluminium  | Diffuser material: | Acrylic |
|---------------------|------------|--------------------|---------|
| Structure finish:   | Matt white | Diffuser finish:   | Opal    |