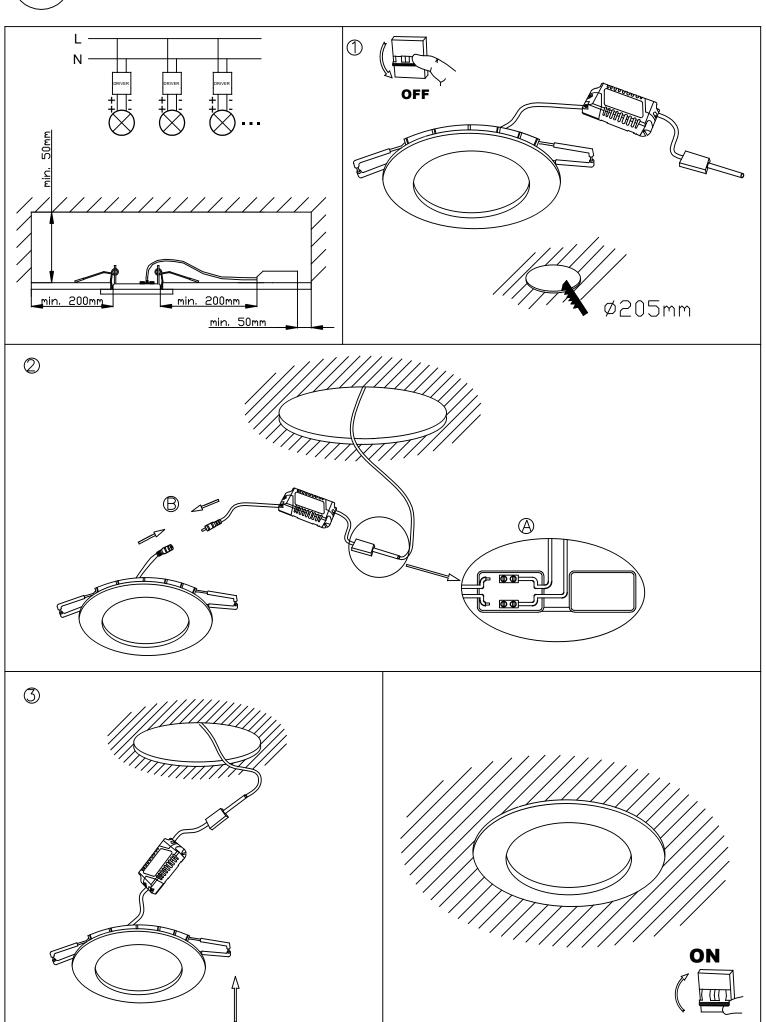

| 100-240VAC/50-60Hz                                                |
| Warranty:                                              | 5                                                                 |
| Units per box:                                         | 20                                                                |
| Net Weight (Kg):                                       | 0.400                                                             |
| EAN Code:                                              | 8435381448974                                                     |





## **MATERIALS / FINISHES**

Structure material:AluminiumDiffuser material:AcrylicStructure finish:Matt whiteDiffuser finish:Opal

## **GEAR**

Multi-voltage electronic gear included (Yes)













11-02-16