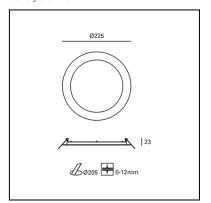

## **TECHNICAL CHARACTERISTICS**

| Type:                                                  | DOWNLIGHT RECESSED                                                |
|--------------------------------------------------------|-------------------------------------------------------------------|
| IP Protection degrees:                                 | IP23                                                              |
| Light source 1:<br>Bulb specified at the product label | 90 x LED<br>15,5W<br>Warm White - 3000K<br>1510 Im <sup>(N)</sup> |
| Total power consumption (W):                           | 18,2W                                                             |
| Angle of the optics / Reflector:                       | 114°                                                              |
| Voltage / Frequency:                                   | 100-240VAC/50-60Hz                                                |
| Warranty:                                              | 5                                                                 |
| Units per box:                                         | 20                                                                |
| Net Weight (Kg):                                       | 0.400                                                             |
| EAN Code:                                              | 8435381448974                                                     |