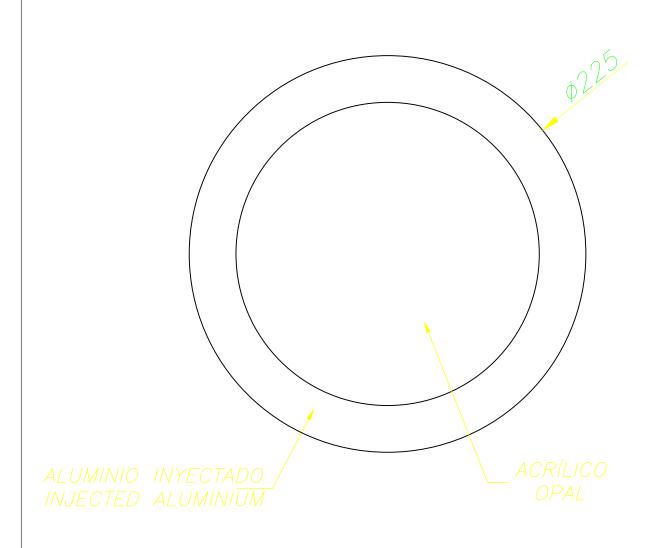

## **MATERIALS / FINISHES**

Structure material:AluminiumDiffuser material:AcrylicStructure finish:Matt whiteDiffuser finish:Opal