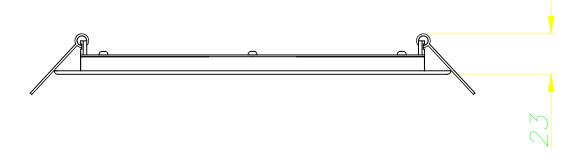

## **TECHNICAL CHARACTERISTICS**

| Type:                                                  | DOWNLIGHT RECESSED                                                |
|--------------------------------------------------------|-------------------------------------------------------------------|
| IP Protection degrees:                                 | IP23                                                              |
| Light source 1:<br>Bulb specified at the product label | 90 x LED<br>15,5W<br>Warm White - 3000K<br>1510 Im <sup>(N)</sup> |
| Total power consumption (W):                           | 18,2W                                                             |
| Angle of the optics / Reflector:                       | 114°                                                              |
| Voltage / Frequency:                                   | 100-240VAC/50-60Hz                                                |
| Warranty:                                              | 5                                                                 |
| Units per box:                                         | 20                                                                |
| Net Weight (Kg):                                       | 0.400                                                             |
| EAN Code:                                              | 8435381448974                                                     |