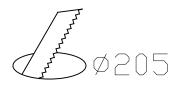

## **TECHNICAL CHARACTERISTICS**

| Type:                                                  | DOWNLIGHT RECESSED                                                |
|--------------------------------------------------------|-------------------------------------------------------------------|
| IP Protection degrees:                                 | IP23                                                              |
| Light source 1:<br>Bulb specified at the product label | 90 x LED<br>15,5W<br>Warm White - 3000K<br>1510 Im <sup>(N)</sup> |
| Total power consumption (W):                           | 18,2W                                                             |
| Angle of the optics / Reflector:                       | 114°                                                              |
| Voltage / Frequency:                                   | 100-240VAC/50-60Hz                                                |
| Warranty:                                              | 5                                                                 |
| Units per box:                                         | 20                                                                |
| Net Weight (Kg):                                       | 0.400                                                             |
| EAN Code:                                              | 8435381448974                                                     |