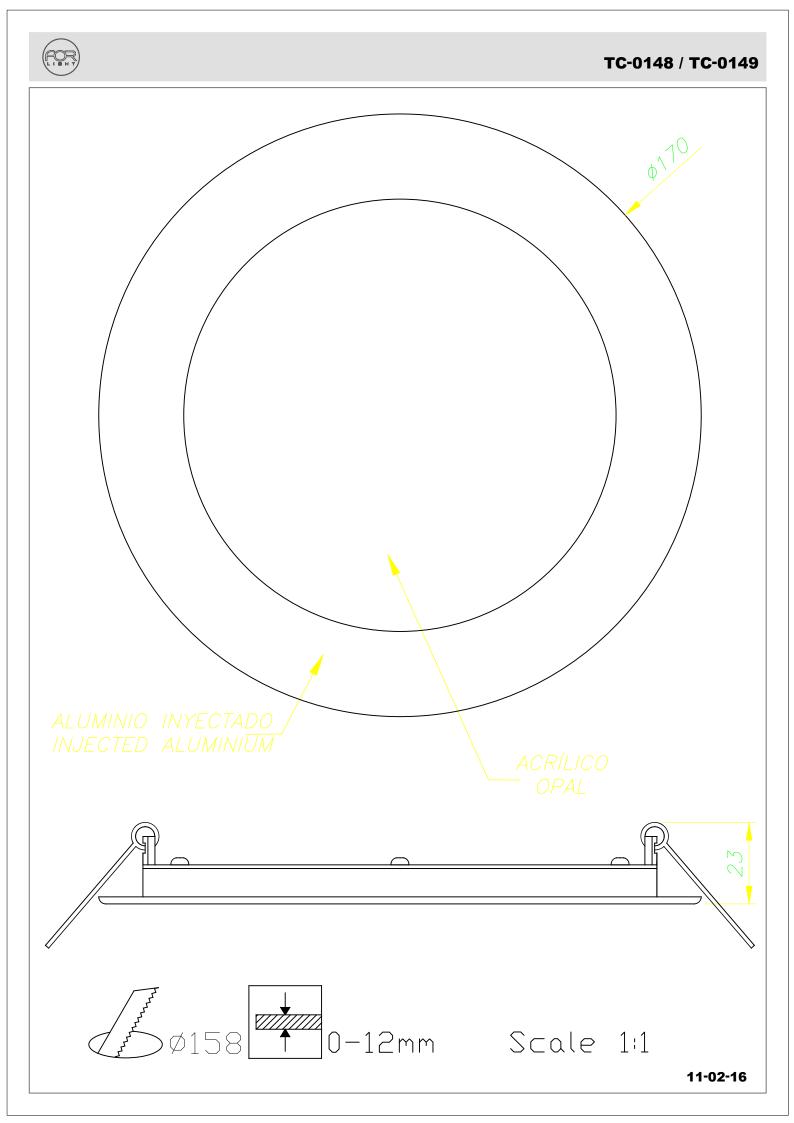

## **TECHNICAL CHARACTERISTICS**

| Туре:                                                  | DOWNLIGHT RECESSED                                              |
|--------------------------------------------------------|-----------------------------------------------------------------|
| IP Protection degrees:                                 | IP23                                                            |
| Light source 1:<br>Bulb specified at the product label | 60 x LED<br>10W<br>Warm White - 3000K<br>1150 lm <sup>(N)</sup> |
| Total power consumption (W):                           | 12,2W                                                           |
| Angle of the optics / Reflector:                       | 114°                                                            |
| Voltage / Frequency:                                   | 100-240VAC/50-60Hz                                              |
| Warranty:                                              | 5                                                               |
| Units per box:                                         | 40                                                              |
| Net Weight (Kg):                                       | 0.275                                                           |
| EAN Code:                                              | 8435381448950                                                   |

## MATERIALS / FINISHES

| Structure material | : Aluminium | Diffuser material | Acrylic |
|--------------------|-------------|-------------------|---------|
| Structure finish:  | Matt white  | Diffuser finish:  | Opal    |