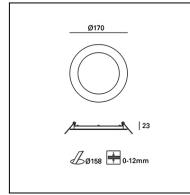

## **TECHNICAL CHARACTERISTICS**

| Туре:                                                  | DOWNLIGHT RECESSED                                              |
|--------------------------------------------------------|-----------------------------------------------------------------|
| IP Protection degrees:                                 | IP23                                                            |
| Light source 1:<br>Bulb specified at the product label | 60 x LED<br>10W<br>Warm White - 3000K<br>1150 lm <sup>(N)</sup> |
| Total power consumption (W):                           | 12,2W                                                           |
| Angle of the optics / Reflector:                       | 114°                                                            |
| Voltage / Frequency:                                   | 100-240VAC/50-60Hz                                              |
| Warranty:                                              | 5                                                               |
| Units per box:                                         | 40                                                              |
| Net Weight (Kg):                                       | 0.275                                                           |
| EAN Code:                                              | 8435381448950                                                   |