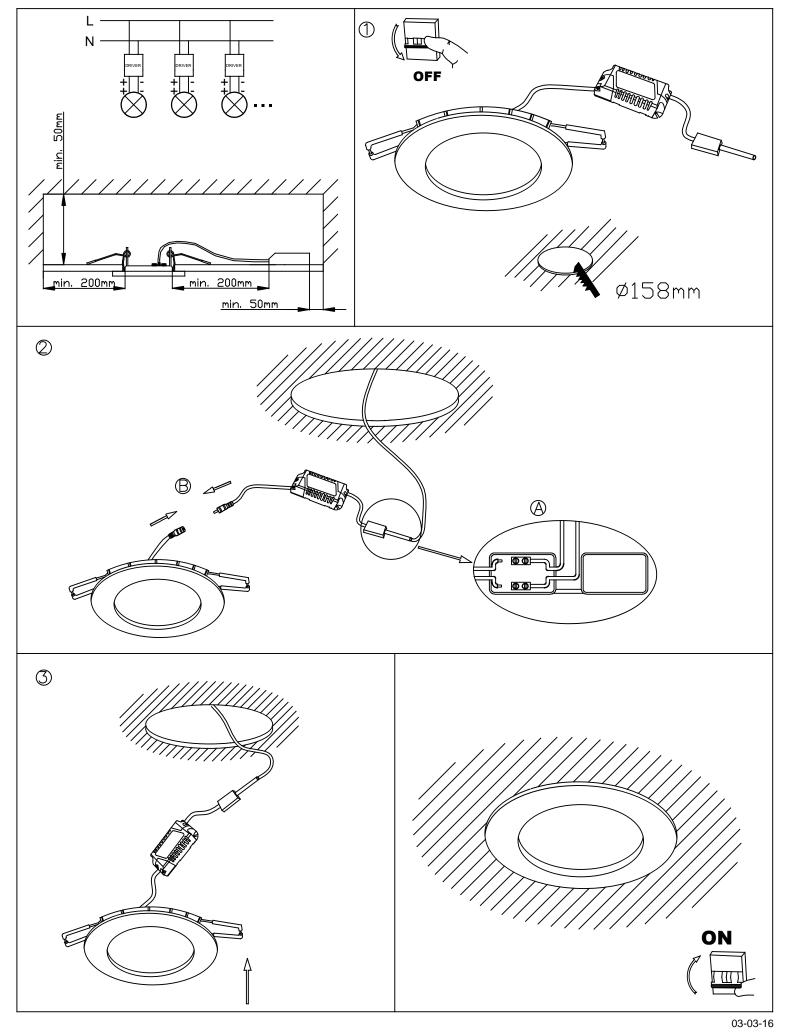

|
| Warranty:                                              | 5                                                               |
| Units per box:                                         | 40                                                              |
| Net Weight (Kg):                                       | 0.275                                                           |
| EAN Code:                                              | 8435381448950                                                   |



## MATERIALS / FINISHES

| Structure material | : Aluminium | Diffuser material | Acrylic |
|--------------------|-------------|-------------------|---------|
| Structure finish:  | Matt white  | Diffuser finish:  | Opal    |

## GEAR

Multi-voltage electronic gear included (Yes)