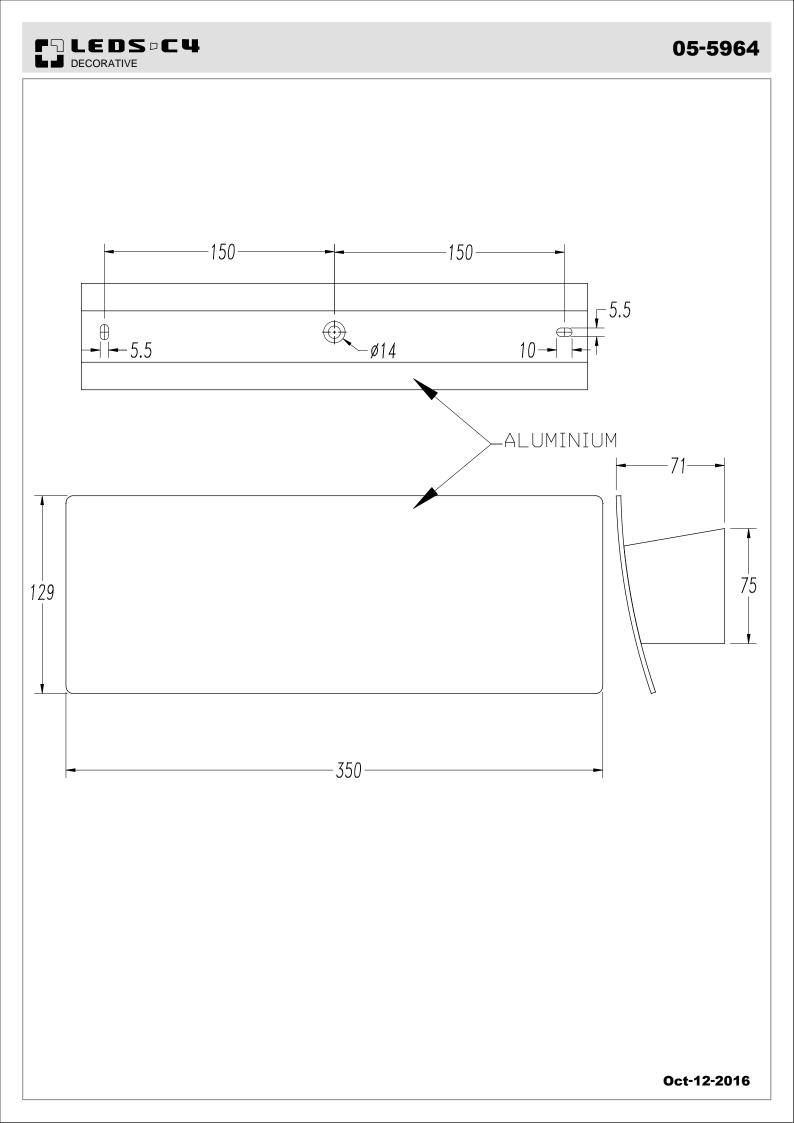

#### **TECHNICAL CHARACTERISTICS**

| Туре:                                                  | Wall fixture                                                               |  |
|--------------------------------------------------------|----------------------------------------------------------------------------|--|
| IP Protection degrees:                                 | IP20                                                                       |  |
| Light source 1:<br>Bulb specified at the product label | 120 x LED<br>30W<br>Warm White - 3000K<br>3857 Im <sup>(N)</sup><br>CRI 80 |  |
| Total power consumption (W):                           | 32.5                                                                       |  |
| Angle of the optics / Reflector:                       |                                                                            |  |
| Voltage / Frequency:                                   | 100-240VAC/50-60Hz                                                         |  |
| Warranty:                                              | 2                                                                          |  |
| Option to extend the guarantee:                        | 5                                                                          |  |
| Units per box:                                         | 8                                                                          |  |
| Net Weight (Kg):                                       | 0.925                                                                      |  |
| EAN Code:                                              | 8435381458980                                                              |  |

#### **MATERIALS / FINISHES**

| Structure material: | Extruded aluminium<br>Injected aluminium | Diffuser material: | Methacrylate |
|---------------------|------------------------------------------|--------------------|--------------|
| Structure finish:   | Matt white                               | Diffuser finish:   | Sandblasted  |
| GEAR                |                                          |                    |              |