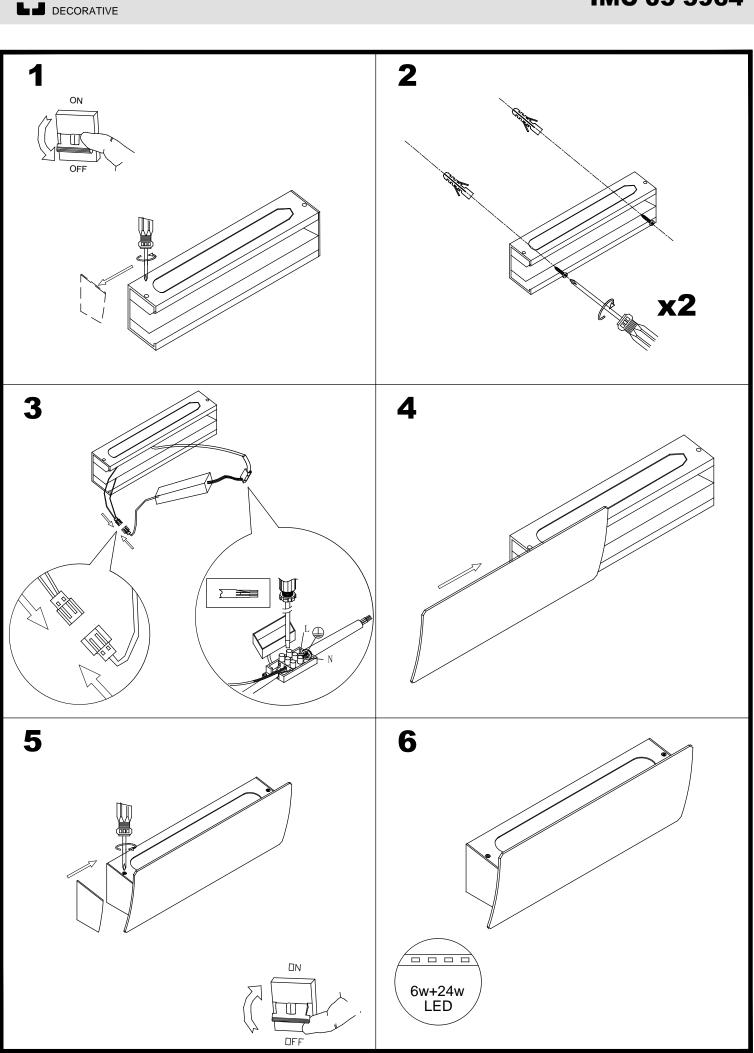

ight (Kg):                                       | 0.925                                                                      |  |
| EAN Code:                                              | 8435381458980                                                              |  |

LEDS C4

05-5964-14-M1

**DUNA** 



#### **MATERIALS / FINISHES**

| Structure material: | Extruded aluminium<br>Injected aluminium | Diffuser material: | Methacrylate |
|---------------------|------------------------------------------|--------------------|--------------|
| Structure finish:   | Matt white                               | Diffuser finish:   | Sandblasted  |
| GEAR                |                                          |                    |              |

Multi-voltage electronic gear included (Yes)





FJ LEDSºC4

## IMC 05-5964

Oct/12/2016