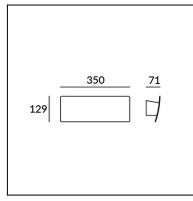

#### **TECHNICAL CHARACTERISTICS**

| Туре:                                                  | Wall fixture                                                               |  |
|--------------------------------------------------------|----------------------------------------------------------------------------|--|
| IP Protection degrees:                                 | IP20                                                                       |  |
| Light source 1:<br>Bulb specified at the product label | 120 x LED<br>30W<br>Warm White - 3000K<br>3857 Im <sup>(N)</sup><br>CRI 80 |  |
| Total power consumption (W):                           | 32.5                                                                       |  |
| Angle of the optics / Reflector:                       |                                                                            |  |
| Voltage / Frequency:                                   | 100-240VAC/50-60Hz                                                         |  |
| Warranty:                                              | 2                                                                          |  |
| Option to extend the guarantee:                        | 5                                                                          |  |
| Units per box:                                         | 8                                                                          |  |
| Net Weight (Kg):                                       | 0.925                                                                      |  |
| EAN Code:                                              | 8435381458980                                                              |  |