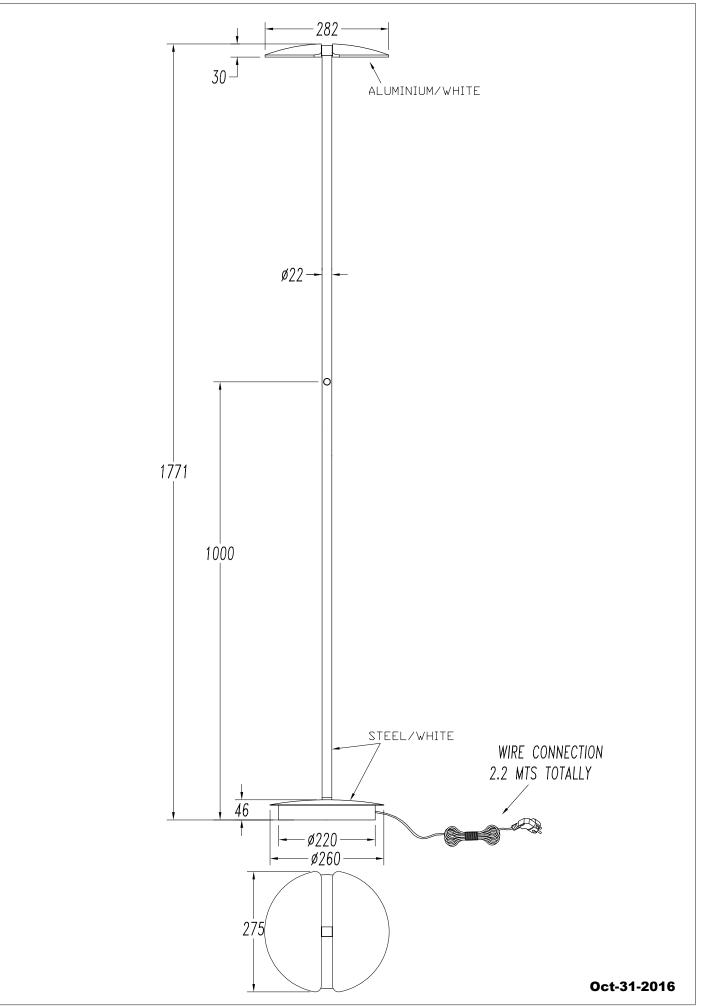

#### **TECHNICAL CHARACTERISTICS**

| Туре:                                                  | Floor lamp                                                                |  |
|--------------------------------------------------------|---------------------------------------------------------------------------|--|
| IP Protection degrees:                                 | IP20                                                                      |  |
| Light source 1:<br>Bulb specified at the product label | 96 x LED<br>16W<br>Warm White - 3000K<br>2328 Im <sup>(ℕ)</sup><br>CRI 80 |  |
| Total power consumption (W):                           | 20.5                                                                      |  |
| Angle of the optics / Reflector:                       |                                                                           |  |
| Voltage / Frequency:                                   | 100-240VAC/50-60Hz                                                        |  |
| Warranty:                                              | 2                                                                         |  |
| Option to extend the guarantee:                        | 5                                                                         |  |
| Units per box:                                         | 1                                                                         |  |
| Net Weight (Kg):                                       | 7.620                                                                     |  |
| EAN Code:                                              | 8435381459567                                                             |  |

#### **MATERIALS / FINISHES**

| Structure material: | Injected aluminium<br>Steel | Diffuser material: | Acrylic |
|---------------------|-----------------------------|--------------------|---------|
| Structure finish:   | White                       | Diffuser finish:   | Opal    |
|                     |                             |                    |         |