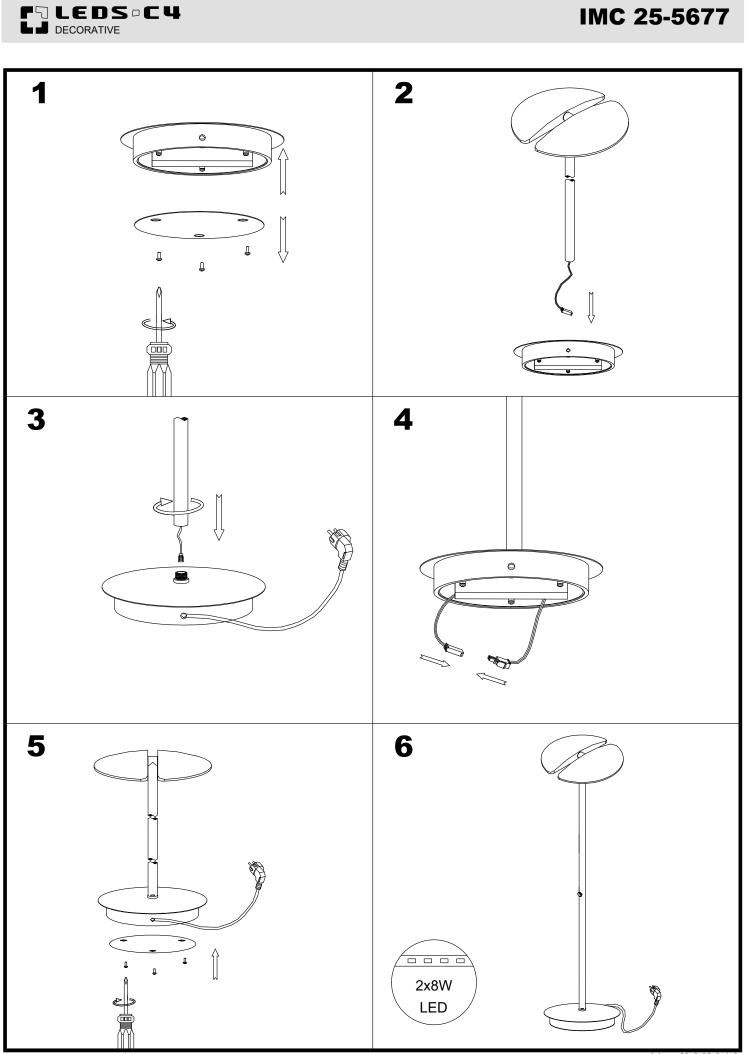

#### **TECHNICAL CHARACTERISTICS**

| Туре:                                                  | Floor lamp                                                                |  |
|--------------------------------------------------------|---------------------------------------------------------------------------|--|
| IP Protection degrees:                                 | IP20                                                                      |  |
| Light source 1:<br>Bulb specified at the product label | 96 x LED<br>16W<br>Warm White - 3000K<br>2328 Im <sup>(ℕ)</sup><br>CRI 80 |  |
| Total power consumption (W):                           | 20.5                                                                      |  |
| Angle of the optics / Reflector:                       |                                                                           |  |
| Voltage / Frequency:                                   | 100-240VAC/50-60Hz                                                        |  |
| Warranty:                                              | 2                                                                         |  |
| Option to extend the guarantee:                        | 5                                                                         |  |
| Units per box:                                         | 1                                                                         |  |
| Net Weight (Kg):                                       | 7.620                                                                     |  |
| EAN Code:                                              | 8435381459567                                                             |  |