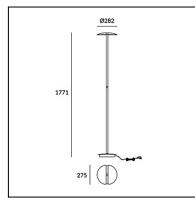

#### **TECHNICAL CHARACTERISTICS**

| Туре:                                                  | Floor lamp                                                                |  |
|--------------------------------------------------------|---------------------------------------------------------------------------|--|
| IP Protection degrees:                                 | IP20                                                                      |  |
| Light source 1:<br>Bulb specified at the product label | 96 x LED<br>16W<br>Warm White - 3000K<br>2328 Im <sup>(ℕ)</sup><br>CRI 80 |  |
| Total power consumption (W):                           | 20.5                                                                      |  |
| Angle of the optics / Reflector:                       |                                                                           |  |
| Voltage / Frequency:                                   | 100-240VAC/50-60Hz                                                        |  |
| Warranty:                                              | 2                                                                         |  |
| Option to extend the guarantee:                        | 5                                                                         |  |
| Units per box:                                         | 1                                                                         |  |
| Net Weight (Kg):                                       | 7.620                                                                     |  |
| EAN Code:                                              | 8435381459567                                                             |  |