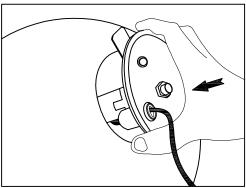

power consumption (W):                           | 150                 |
| Angle of the optics / Reflector:                       |                     |
| Voltage / Frequency:                                   | 230V/50-60Hz        |
| Warranty:                                              | 2                   |
| Units per box:                                         | 2                   |
| Net Weight (Kg):                                       | 1.500               |
| EAN Code:                                              | 8435111082782       |







## **MATERIALS / FINISHES**

Structure material: Methacrylate Diffuser material: Methacrylate Structure finish: White

Diffuser finish: Opal





PLANTILLA DE INSTALACIÓN INSTALLATION TEMPLATE



## OUTDOOR

55-9155 55-9156













29-12-08