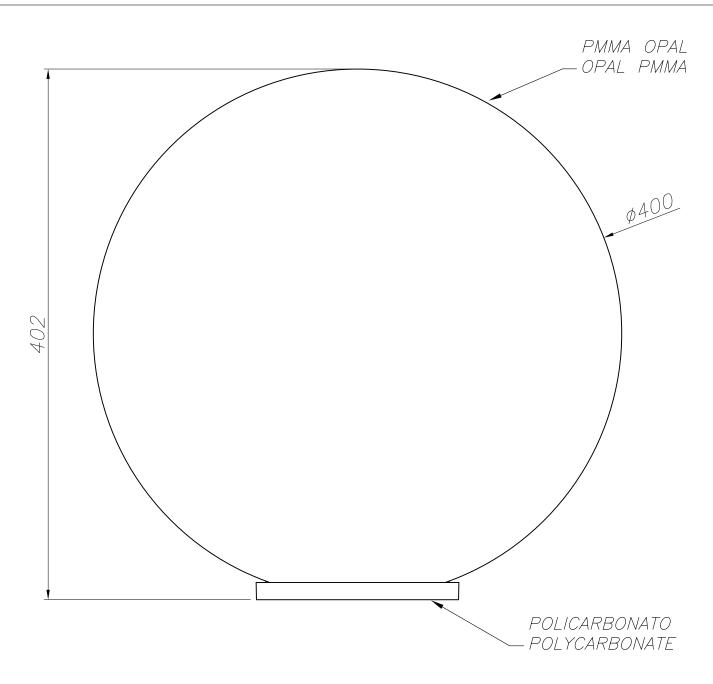

## **TECHNICAL CHARACTERISTICS**

| Type:                                                  | Table lamp          |
|--------------------------------------------------------|---------------------|
| IP Protection degrees:                                 | IP44                |
| Light source 1:<br>Bulb specified at the product label | 1 x E27<br>MAX 150W |
| IK Protection degrees:                                 | IK06                |
| Total power consumption (W):                           | 150                 |
| Angle of the optics / Reflector:                       |                     |
| Voltage / Frequency:                                   | 230V/50-60Hz        |
| Warranty:                                              | 2                   |
| Units per box:                                         | 2                   |
| Net Weight (Kg):                                       | 1.500               |
| EAN Code:                                              | 8435111082782       |

## **MATERIALS / FINISHES**

Structure material: Methacrylate Diffuser material: Methacrylate Structure finish: White

Diffuser finish: Opal

PLANTILLA DE INSTALACIÓN INSTALLATION TEMPLATE