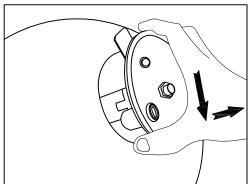

otal power consumption (W):                           | 150                 |
| Angle of the optics / Reflector:                       |                     |
| Voltage / Frequency:                                   | 230V/50-60Hz        |
| Warranty:                                              | 2                   |
| Units per box:                                         | 2                   |
| Net Weight (Kg):                                       | 1.500               |
| EAN Code:                                              | 8435111082782       |







## **MATERIALS / FINISHES**

Structure material: Methacrylate Diffuser material: Methacrylate Structure finish: White

Diffuser finish: Opal





PLANTILLA DE INSTALACIÓN INSTALLATION TEMPLATE



## OUTDOOR

55-9155 55-9156













29-12-08