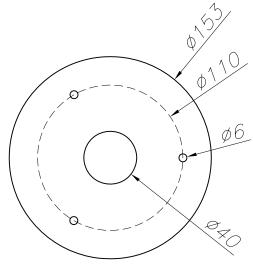

## **MATERIALS / FINISHES**

Structure material: Methacrylate Diffuser material: Methacrylate Structure finish: White

Diffuser finish: Opal

PLANTILLA DE INSTALACIÓN INSTALLATION TEMPLATE