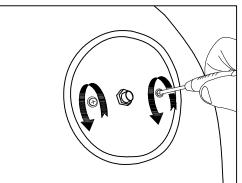

Total power consumption (W):                           | 150                 |
| Angle of the optics / Reflector:                       |                     |
| Voltage / Frequency:                                   | 230V/50-60Hz        |
| Warranty:                                              | 2                   |
| Units per box:                                         | 2                   |
| Net Weight (Kg):                                       | 1.500               |
| EAN Code:                                              | 8435111082782       |







## **MATERIALS / FINISHES**

Structure material: Methacrylate Diffuser material: Methacrylate Structure finish: White

Diffuser finish: Opal





PLANTILLA DE INSTALACIÓN INSTALLATION TEMPLATE



## OUTDOOR

55-9155 55-9156













29-12-08