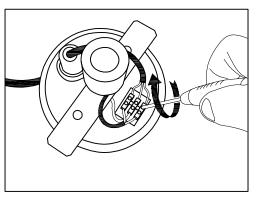

al power consumption (W):                           | 150                 |
| Angle of the optics / Reflector:                       |                     |
| Voltage / Frequency:                                   | 230V/50-60Hz        |
| Warranty:                                              | 2                   |
| Units per box:                                         | 2                   |
| Net Weight (Kg):                                       | 1.500               |
| EAN Code:                                              | 8435111082782       |







## **MATERIALS / FINISHES**

Structure material: Methacrylate Diffuser material: Methacrylate Structure finish: White

Diffuser finish: Opal





PLANTILLA DE INSTALACIÓN INSTALLATION TEMPLATE



## OUTDOOR

55-9155 55-9156













29-12-08