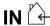

## 00-4835-14-14V1

The photograph may not match the reference exactly. Please read the product description to identify the finish.

Download photometric file .ldt /.ies

Click on image to download energy label

## **TECHNICAL CHARACTERISTICS**

| Type:                                                  | Pendant                                                                     |
|--------------------------------------------------------|-----------------------------------------------------------------------------|
| IP Protection degrees:                                 | IP20                                                                        |
| Light source 1:<br>Bulb specified at the product label | 24 x LED<br>12.5W<br>Warm White - 3000K<br>1296 Im <sup>(N)</sup><br>CRI 80 |
| Total power consumption (W):                           | 14W                                                                         |
| Angle of the optics / Reflector:                       |                                                                             |
| Voltage / Frequency:                                   | 100-240VAC/50-60Hz                                                          |
| Warranty:                                              | 2                                                                           |
| Option to extend the guarantee:                        | 5                                                                           |
| Units per box:                                         | 4                                                                           |
| Net Weight (Kg):                                       | 2.000                                                                       |
| EAN Code:                                              | 8435381425807                                                               |

## **MATERIALS / FINISHES**

Structure material: Aluminium Diffuser material: Polycarbonate

Structure finish: Matt white Diffuser finish: Tinted