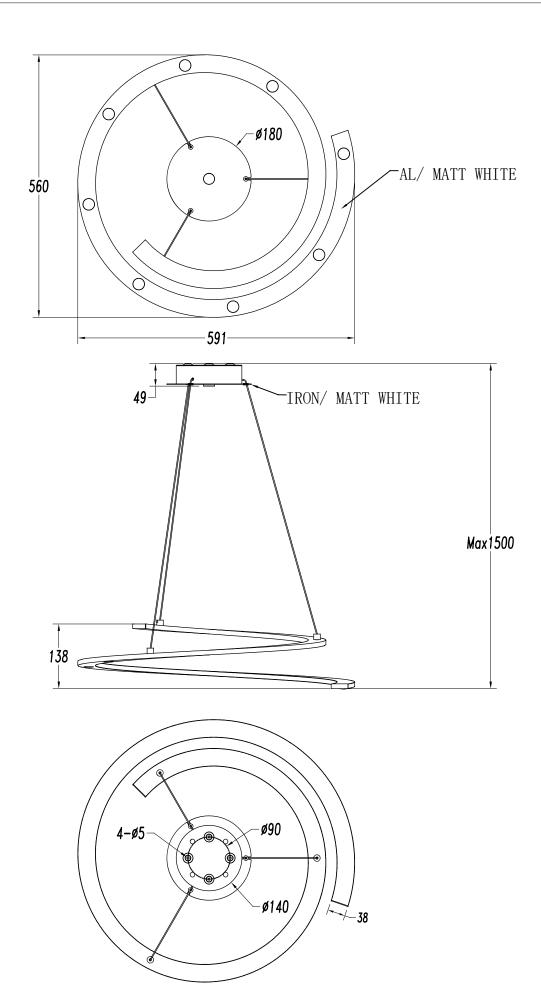

## **TECHNICAL CHARACTERISTICS**

| Type:                                                  | Pendant                                                                     |
|--------------------------------------------------------|-----------------------------------------------------------------------------|
| IP Protection degrees:                                 | IP20                                                                        |
| Light source 1:<br>Bulb specified at the product label | 24 x LED<br>12.5W<br>Warm White - 3000K<br>1296 Im <sup>(N)</sup><br>CRI 80 |
| Total power consumption (W):                           | 14W                                                                         |
| Angle of the optics / Reflector:                       |                                                                             |
| Voltage / Frequency:                                   | 100-240VAC/50-60Hz                                                          |
| Warranty:                                              | 2                                                                           |
| Option to extend the guarantee:                        | 5                                                                           |
| Units per box:                                         | 4                                                                           |
| Net Weight (Kg):                                       | 2.000                                                                       |
| EAN Code:                                              | 8435381425807                                                               |

## **MATERIALS / FINISHES**

Structure material: Aluminium Diffuser material: Polycarbonate

Structure finish: Matt white Diffuser finish: Tinted