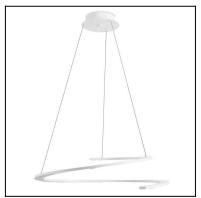

## **TECHNICAL CHARACTERISTICS**

| Type:                                                  | Pendant                                                                     |
|--------------------------------------------------------|-----------------------------------------------------------------------------|
| IP Protection degrees:                                 | IP20                                                                        |
| Light source 1:<br>Bulb specified at the product label | 24 x LED<br>12.5W<br>Warm White - 3000K<br>1296 Im <sup>(N)</sup><br>CRI 80 |
| Total power consumption (W):                           | 14W                                                                         |
| Angle of the optics / Reflector:                       |                                                                             |
| Voltage / Frequency:                                   | 100-240VAC/50-60Hz                                                          |
| Warranty:                                              | 2                                                                           |
| Option to extend the guarantee:                        | 5                                                                           |
| Units per box:                                         | 4                                                                           |
| Net Weight (Kg):                                       | 2.000                                                                       |
| EAN Code:                                              | 8435381425807                                                               |