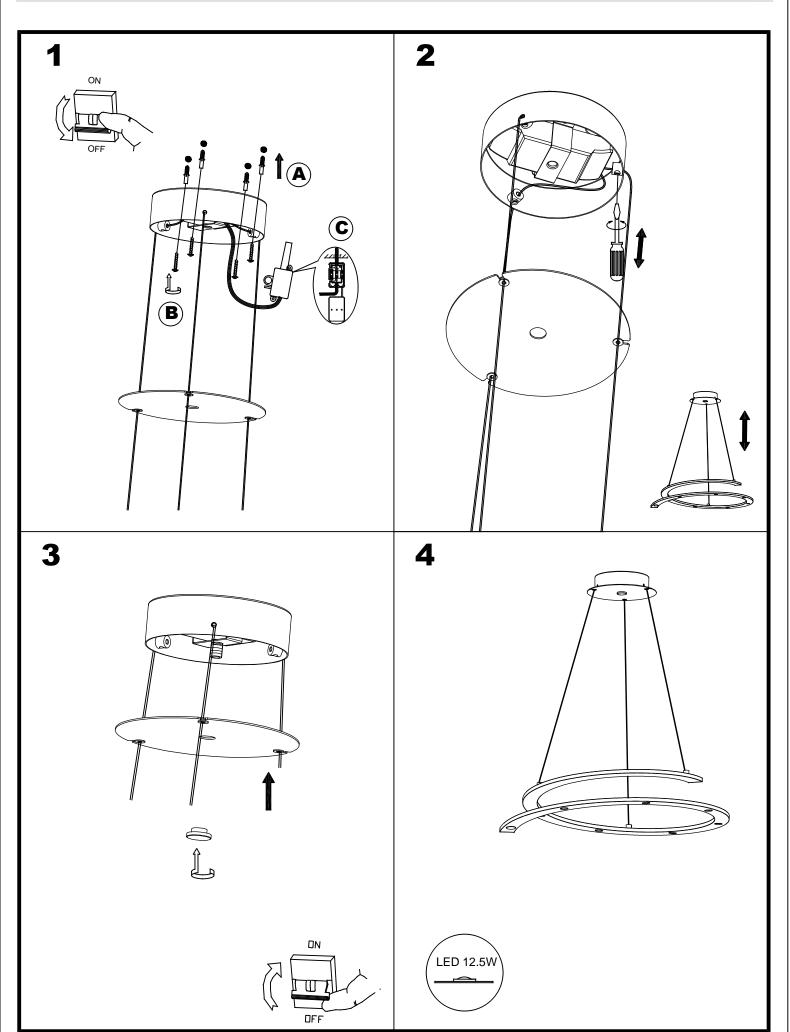

|
| Option to extend the guarantee:                        | 5                                                                           |
| Units per box:                                         | 4                                                                           |
| Net Weight (Kg):                                       | 2.000                                                                       |
| EAN Code:                                              | 8435381425807                                                               |









## **MATERIALS / FINISHES**

Structure material: Aluminium Diffuser material: Polycarbonate

Structure finish: Matt white Diffuser finish: Tinted

## **GEAR**

Multi-voltage electronic gear included (Yes)