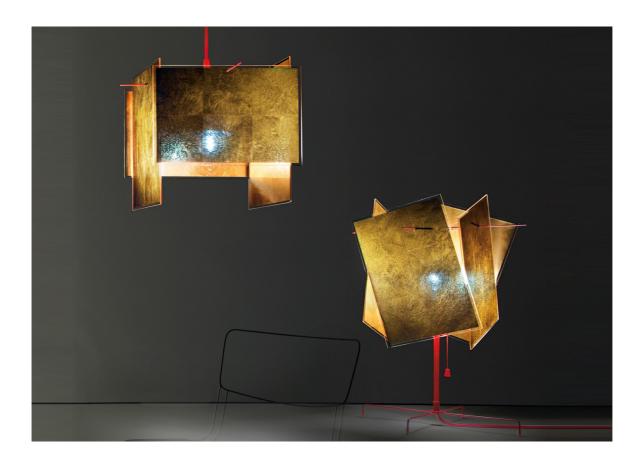

# 24 Karat Blau AXEL SCHMID 2005

Metal, gold leaf sealed in plastic. The shades have four holes each, with which they can be suspended on the rods in various angles. The shades for 24 Karat Blau are made individually by hand. The gold leaf on the shades is beaten to a thickness of 1/10.000 mm, corresponding to 1.000 atomic layers. This allows short-wave blue light to pass through the molecules, with a warm yellow-gold light reflected inside the shades.

#### **Colours**

Red cable and rods.