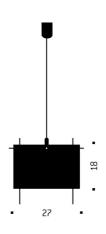

# 24 Karat Blau AXEL SCHMID 2005

Metal, gold leaf sealed in plastic. The shades have four holes each, with which they can be suspended on the rods in various angles. The shades for 24 Karat Blau are made individually by hand. The gold leaf on the shades is beaten to a thickness of 1/10.000 mm, corresponding to 1.000 atomic layers. This allows short-wave blue light to pass through the molecules, with a warm yellow-gold light reflected inside the shades.



## Light source

With halogen bulb 57 W, 915 Im, 2800 K, 2000 h, CRI 100, EEC C (As at Nov. 2013). Socket E 27 (max. 60W), compatible with bulbs of the energy classes A++-E.

#### Technical data

For 230 or 125 volts.

### More info

Reflector for optional use.

#### **Colours**

Red cable and rods.